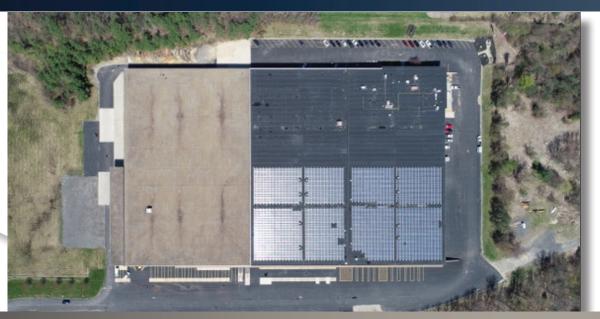

## PROPERTY SPECIFICATIONS

| BUILDING SIZE:        | 412,360 SF                                                         |  |  |  |  |
|-----------------------|--------------------------------------------------------------------|--|--|--|--|
| SPACE AVAILABLE:      | 144,858 SF                                                         |  |  |  |  |
| FOOTPRINT:            | 262,000 SF                                                         |  |  |  |  |
| LAND AREA:            | 32.8 ACRES (UP TO 55 ACRES AVAILABLE)                              |  |  |  |  |
| LOADING DOCKS:        | THIRTY NINE (39) KELLY DOCK DOORS<br>THREE (3) DRIVE-IN DOORS      |  |  |  |  |
| WATER & SEWER:        | CITY                                                               |  |  |  |  |
| PARKING:              | 180 CARS, 20 TRACTORS, 50 TRAILERS,<br>POTENTIAL PARKING 650+ CARS |  |  |  |  |
| ZONING:               | Industrial 1                                                       |  |  |  |  |
| CEILING HEIGHT:       | MAIN LEVEL: 26' MEZZANINE: 12' LOWER LEVEL: 13'                    |  |  |  |  |
| SPRINKLER SYSTEM:     | ESFR                                                               |  |  |  |  |
| YEAR BUILT/EXPANSION: | 1988                                                               |  |  |  |  |
| HEAT:                 | GAS                                                                |  |  |  |  |
| COLUMNS:              | 30' X 30'                                                          |  |  |  |  |
| POWER:                | 1,200 - 2,000 AMPS HEAVY; 500 KW SOLAR/ELECTRICITY                 |  |  |  |  |
| OPEX/TAXES:           | \$1.05 +/- PER SF (2019)                                           |  |  |  |  |
| ZONING:               | Industrial                                                         |  |  |  |  |
|                       |                                                                    |  |  |  |  |