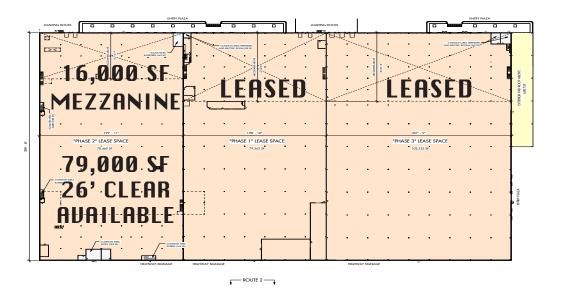

## PROPERTY SPECIFICATIONS

| BUILDING SIZE:        | 412,360 SF                                                         |  |  |  |  |
|-----------------------|--------------------------------------------------------------------|--|--|--|--|
| SPACE AVAILABLE:      | 144,858 SF                                                         |  |  |  |  |
| FOOTPRINT:            | 262,000 SF                                                         |  |  |  |  |
| LAND AREA:            | 32.8 ACRES (UP TO 55 ACRES AVAILABLE)                              |  |  |  |  |
| LOADING DOCKS:        | THIRTY NINE (39) KELLY DOCK DOORS<br>THREE (3) DRIVE-IN DOORS      |  |  |  |  |
| WATER & SEWER:        | CITY                                                               |  |  |  |  |
| PARKING:              | 180 CARS, 20 TRACTORS, 50 TRAILERS,<br>POTENTIAL PARKING 650+ CARS |  |  |  |  |
| ZONING:               | Industrial 1                                                       |  |  |  |  |
| CEILING HEIGHT:       | MAIN LEVEL: 26' MEZZANINE: 12' LOWER LEVEL: 13'                    |  |  |  |  |
| SPRINKLER SYSTEM:     | ESFR                                                               |  |  |  |  |
| YEAR BUILT/EXPANSION: | 1988                                                               |  |  |  |  |
| HEAT:                 | GAS                                                                |  |  |  |  |
| COLUMNS:              | 30' X 30'                                                          |  |  |  |  |
| POWER:                | 1,200 - 2,000 AMPS HEAVY; 500 KW SOLAR/ELECTRICITY                 |  |  |  |  |
| OPEX/TAXES:           | \$1.05 +/- PER SF (2019)                                           |  |  |  |  |
| ZONING:               | Industrial                                                         |  |  |  |  |
|                       |                                                                    |  |  |  |  |

## **BUILDING OPTIONS**

| BUILDING                          | MAIN SF | MEZZANINE SF | TOTAL SF              | LOWER SF | SF PER<br>Building |
|-----------------------------------|---------|--------------|-----------------------|----------|--------------------|
| 2                                 | 79,000  | 16,000       | 95,000                | 49,858   | 144,858            |
| 2ND FLOOR<br>OFFICE<br>(OPTIONAL) | -       | -            | 19,202<br>(BUILDING1) | 11,543   | 30,745             |