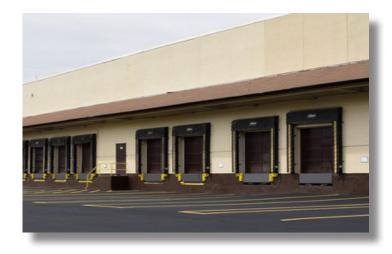

## 95 AUBUCHON DRIVE

WESTMINSTER, MA

412,360 SF WORLD-CLASS

DISTRIBUTION BUILDING FOR LEASE ON 33 ACRES

An exclusive offering from

CORFAC INTERNATIONAL

CONTACT:

**EXCLUSIVE LISTING AGENT:** 

## PROPERTY SPECIFICATIONS

| BUILDING SIZE:        | 412,360 SF                                                         |  |  |  |  |
|-----------------------|--------------------------------------------------------------------|--|--|--|--|
| SPACE AVAILABLE:      | 144,858 SF                                                         |  |  |  |  |
| FOOTPRINT:            | 262,000 SF                                                         |  |  |  |  |
| LAND AREA:            | 32.8 ACRES (UP TO 55 ACRES AVAILABLE)                              |  |  |  |  |
| LOADING DOCKS:        | THIRTY NINE (39) KELLY DOCK DOORS<br>THREE (3) DRIVE-IN DOORS      |  |  |  |  |
| WATER & SEWER:        | CITY                                                               |  |  |  |  |
| PARKING:              | 180 CARS, 20 TRACTORS, 50 TRAILERS,<br>POTENTIAL PARKING 650+ CARS |  |  |  |  |
| ZONING:               | Industrial 1                                                       |  |  |  |  |
| CEILING HEIGHT:       | MAIN LEVEL: 26' MEZZANINE: 12' LOWER LEVEL: 13'                    |  |  |  |  |
| SPRINKLER SYSTEM:     | ESFR                                                               |  |  |  |  |
| YEAR BUILT/EXPANSION: | 1988                                                               |  |  |  |  |
| HEAT:                 | GAS                                                                |  |  |  |  |
| COLUMNS:              | 30' X 30'                                                          |  |  |  |  |
| POWER:                | 1,200 - 2,000 AMPS HEAVY; 500 KW SOLAR/ELECTRICITY                 |  |  |  |  |
| OPEX/TAXES:           | \$1.05 +/- PER SF (2019)                                           |  |  |  |  |
| ZONING:               | Industrial                                                         |  |  |  |  |
|                       |                                                                    |  |  |  |  |