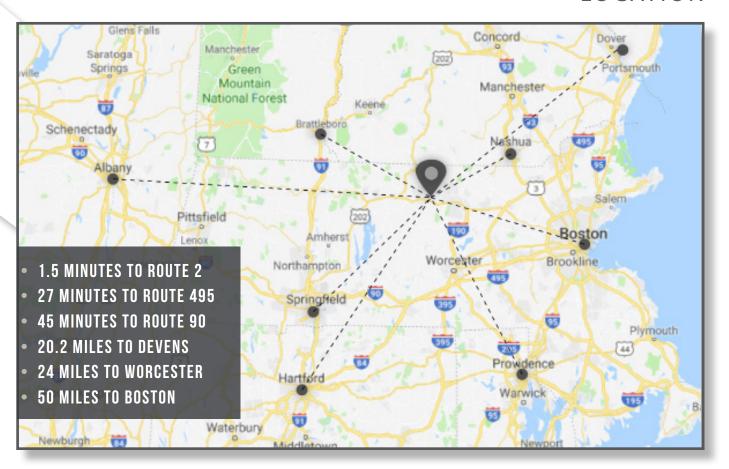

95 AUBUCHON DRIVE | WESTMINSTER, MA

LOCATION

CORPORATE NEIGHBORS

JAMES STUBBLEBINE: 617-592-3388

MAYHEW\*
BASQUE PLASTICS, LLC

Information contained herein was obtained from third parties, and it has not been independently verified by the real estate brokers. Buyers/tenants should have the option of inspecting the property to verify all information.