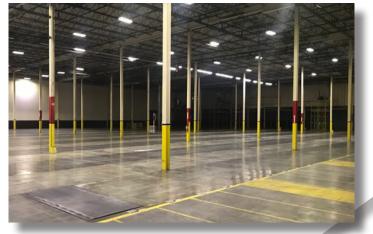

## PROPERTY SPECIFICATIONS

| BUILDING SIZE:        | 412,360 SF                                                         |  |  |  |  |
|-----------------------|--------------------------------------------------------------------|--|--|--|--|
| SPACE AVAILABLE:      | 144,858 SF                                                         |  |  |  |  |
| FOOTPRINT:            | 262,000 SF                                                         |  |  |  |  |
| LAND AREA:            | 32.8 ACRES (UP TO 55 ACRES AVAILABLE)                              |  |  |  |  |
| LOADING DOCKS:        | THIRTY NINE (39) KELLY DOCK DOORS<br>THREE (3) DRIVE-IN DOORS      |  |  |  |  |
| WATER & SEWER:        | CITY                                                               |  |  |  |  |
| PARKING:              | 180 CARS, 20 TRACTORS, 50 TRAILERS,<br>POTENTIAL PARKING 650+ CARS |  |  |  |  |
| ZONING:               | Industrial 1                                                       |  |  |  |  |
| CEILING HEIGHT:       | MAIN LEVEL: 26' MEZZANINE: 12' LOWER LEVEL: 13'                    |  |  |  |  |
| SPRINKLER SYSTEM:     | ESFR                                                               |  |  |  |  |
| YEAR BUILT/EXPANSION: | 1988                                                               |  |  |  |  |
| HEAT:                 | GAS                                                                |  |  |  |  |
| COLUMNS:              | 30' X 30'                                                          |  |  |  |  |
| POWER:                | 1,200 - 2,000 AMPS HEAVY; 500 KW SOLAR/ELECTRICITY                 |  |  |  |  |
| OPEX/TAXES:           | \$1.05 +/- PER SF (2019)                                           |  |  |  |  |
| ZONING:               | Industrial                                                         |  |  |  |  |
|                       |                                                                    |  |  |  |  |

## **BUILDING OPTIONS**

| BUILDING                          | MAIN SF | MEZZANINE SF | TOTAL SF              | LOWER SF | SF PER<br>Building |
|-----------------------------------|---------|--------------|-----------------------|----------|--------------------|
| 2                                 | 79,000  | 16,000       | 95,000                | 49,858   | 144,858            |
| 2ND FLOOR<br>OFFICE<br>(OPTIONAL) | -       | -            | 19,202<br>(BUILDING1) | 11,543   | 30,745             |