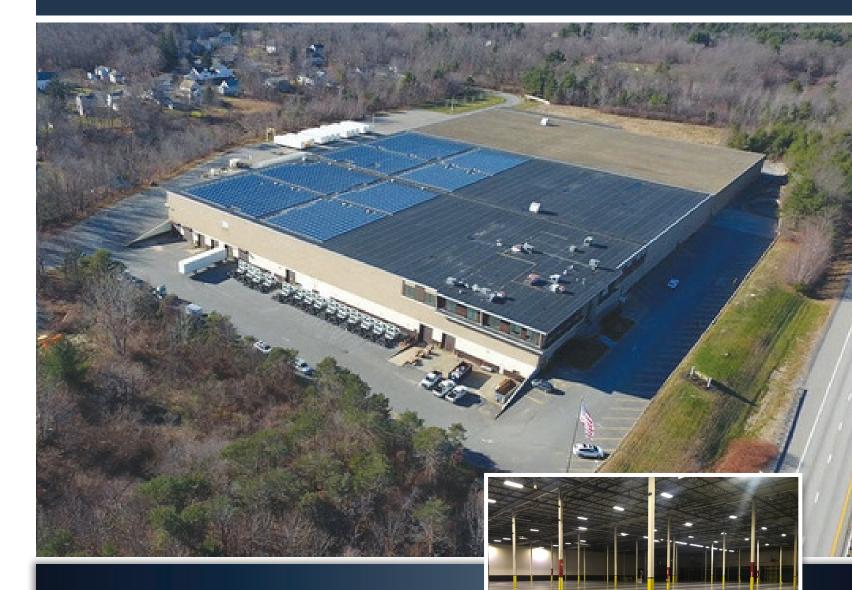

## 95 AUBUCHON DRIVE

WESTMINSTER, MA

412,360 SF WORLD-CLASS

DISTRIBUTION BUILDING FOR LEASE ON 33 ACRES

An exclusive offering from

CORFAC INTERNATIONAL

CONTACT:

**EXCLUSIVE LISTING AGENT:** 

## PROPERTY SPECIFICATIONS

| BUILDING SIZE:        | 412,360 SF                                                         |  |  |  |  |
|-----------------------|--------------------------------------------------------------------|--|--|--|--|
| SPACE AVAILABLE:      | 144,858 SF                                                         |  |  |  |  |
| FOOTPRINT:            | 262,000 SF                                                         |  |  |  |  |
| LAND AREA:            | 32.8 ACRES (UP TO 55 ACRES AVAILABLE)                              |  |  |  |  |
| LOADING DOCKS:        | THIRTY NINE (39) KELLY DOCK DOORS<br>THREE (3) DRIVE-IN DOORS      |  |  |  |  |
| WATER & SEWER:        | CITY                                                               |  |  |  |  |
| PARKING:              | 180 CARS, 20 TRACTORS, 50 TRAILERS,<br>POTENTIAL PARKING 650+ CARS |  |  |  |  |
| ZONING:               | Industrial 1                                                       |  |  |  |  |
| CEILING HEIGHT:       | MAIN LEVEL: 26' MEZZANINE: 12' LOWER LEVEL: 13'                    |  |  |  |  |
| SPRINKLER SYSTEM:     | ESFR                                                               |  |  |  |  |
| YEAR BUILT/EXPANSION: | 1988                                                               |  |  |  |  |
| HEAT:                 | GAS                                                                |  |  |  |  |
| COLUMNS:              | 30' X 30'                                                          |  |  |  |  |
| POWER:                | 1,200 - 2,000 AMPS HEAVY; 500 KW SOLAR/ELECTRICITY                 |  |  |  |  |
| OPEX/TAXES:           | \$1.05 +/- PER SF (2019)                                           |  |  |  |  |
| ZONING:               | Industrial                                                         |  |  |  |  |
|                       |                                                                    |  |  |  |  |