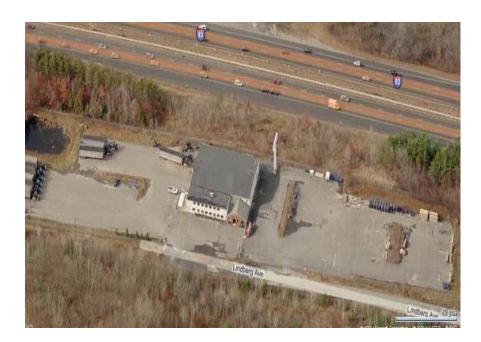

## 109-115 Lindberg Avenue, Methuen, MA

| Address:                                | 109-115 Lindberg Avenue, Methuen                                                                                                                      |
|-----------------------------------------|-------------------------------------------------------------------------------------------------------------------------------------------------------|
| Buyer:                                  | General Truck Center Inc.                                                                                                                             |
| Seller:                                 | Charlie Lanagan                                                                                                                                       |
| Type:                                   | Office/Industrial                                                                                                                                     |
| Size:                                   | 16,000 sq. ft.                                                                                                                                        |
| Comments:                               | <ul> <li>Attractive 4.68 acre site</li> <li>One mile off Route I-93</li> <li>Three miles off I-495.</li> <li>Outstanding hi-way visibility</li> </ul> |
| The Stubblebine Company represented the |                                                                                                                                                       |