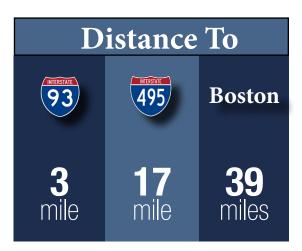

## 100+/- ACRE LAND SITE DEVELOPMENT OPPORTUNITY

The Stubblebine Company is pleased to offer for sale 20 1/2 Berry Rd, Derry, NH to the marketplace:

- Two parcels of land comprising 100 acres
- Can Build Approximately 40 Single Family Homes
- Located minutes from I-93 (access from both Exit 3 & Exit 4) and Route 28
- Access from Berry Rd. and Frost Rd.
- Zoning is Low Medium Density Residential; LMDR
- Water and sewer available on Berry Rd.
- Water available on Frost Rd.

# Derry Overview

As one of New Hampshire's leading communities, Derry is nestled in the Southeast corner of the state next to Beaver Lake. Located in Rockingham County, at the crossroads of Route 28 and 102, and with Interstate 93 seconds away, Derry is nearby many of New England's major metros. Travel to Boston, Massachusetts in less than 45 minutes, and New Hampshire's biggest cities: Nashua, Manchester and Concord.

## LOCATION

**EXCLUSIVE LISTING AGENT** THE STUBBLEBINE COMPANY CORFAC INTERNATIONAL