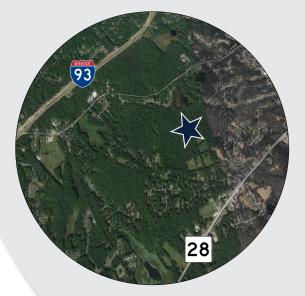

## 100+/- ACRE LAND SITE DEVELOPMENT OPPORTUNITY

The Stubblebine Company is pleased to offer for sale 20 1/2 Berry Rd, Derry, NH to the marketplace:

- Two parcels of land comprising 100 acres
- Can Build Approximately 40 Single Family Homes
- Located minutes from I-93 (access from both Exit 3 & Exit 4) and Route 28
- Access from Berry Rd. and Frost Rd.
- Zoning is Low Medium Density Residential; LMDR
- Water and sewer available on Berry Rd.
- Water available on Frost Rd.

### SITE AERIAL

- Parcel 1 is State Conservation Land
- Parcel 2 is 62.80 acres
- Parcel 3 is 36.93 acres
- Parcel 2 and 3 Sold together or seperately

**EXCLUSIVE LISTING AGENT** THE STUBBLEBINE COMPANY CORFAC INTERNATIONAL