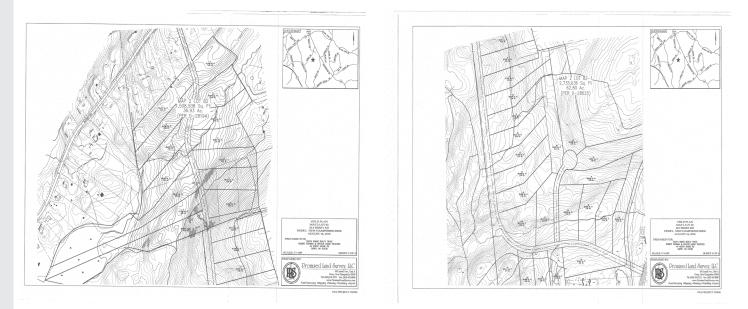

### SITE AERIAL

- Parcel 1 is State Conservation Land
- Parcel 2 is 62.80 acres
- Parcel 3 is 36.93 acres
- Parcel 2 and 3 Sold together or seperately

**EXCLUSIVE LISTING AGENT** THE STUBBLEBINE COMPANY CORFAC INTERNATIONAL

#### **PROPOSED YIELD PLANS FOR OVER 55 HOUSING**

- Pending Zoning Approval
  Current Zoning is 2 acre lots of 150' road frontage

EXCLUSIVE LISTING AGENT THE STUBBLEBINE COMPANY CORFAC INTERNATIONAL