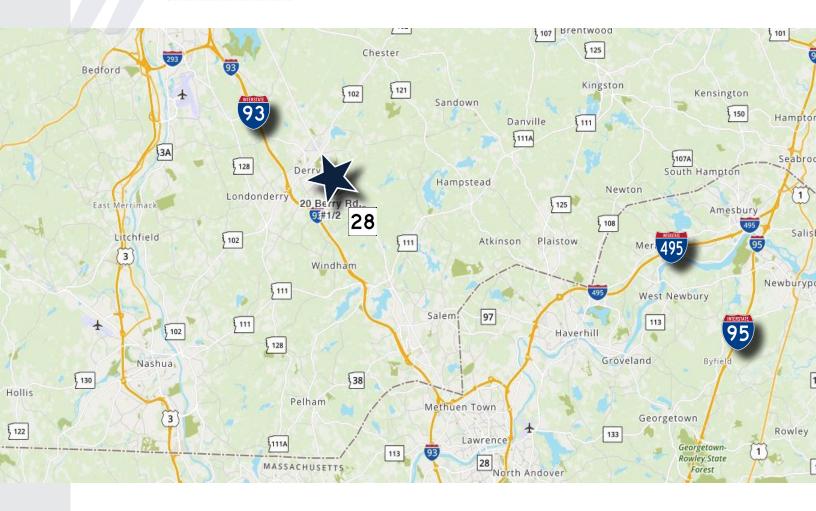

## 100+/- ACRE LAND SITE DEVELOPMENT OPPORTUNITY

The Stubblebine Company is pleased to offer for sale 20 1/2 Berry Rd, Derry, NH to the marketplace:

- Two parcels of land comprising 100 acres
- Can Build Approximately 40 Single Family Homes
- Located minutes from I-93 (access from both Exit 3 & Exit 4) and Route 28
- Access from Berry Rd. and Frost Rd.
- Zoning is Low Medium Density Residential; LMDR
- Water and sewer available on Berry Rd.
- Water available on Frost Rd.

## LOCATION

**EXCLUSIVE LISTING AGENT** THE STUBBLEBINE COMPANY CORFAC INTERNATIONAL