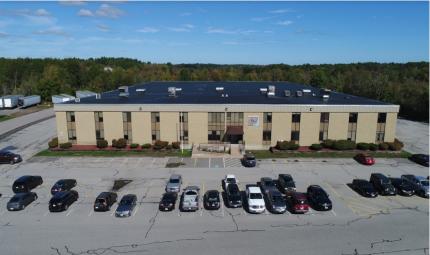

lude:
  - Unique Offering: Well located modern industrial space
  - Rail Spur
  - High ceilings: 23'6" clear height
  - Outstanding cross dock tailboard
  - Loading capacity: 34 loading docks





EXCLUSIVE LISTING AGENT

THE STUBBLEBINE COMPANY CORFAC INTERNATIONAL



#### PROPERTY INFORMATION

**BUILDING SIZE** 86,800 sf +/- of which:

66,800 sf +/- is industrial

20,000 sf +/- is office

**FOOTPRINT** 76,000 sf +/-

**SPRINKLER** Wet

**POWER** 2,000 amps; 480 volt: 3 phase; 4 wire

**COLUMN SPACING** 40' x 40'

**HEAT** Gas units (3 newer Cambridge units)

**LOADING** 34 loading docks and 1 over-sized drive-in door

**UTILITIES** Natural gas, Town water and sewer

LAND 5.91 acres +/PARKING Large paved lot
CEILING HEIGHT 23'6" clear height
TAXES \$1.26/SF (FY 2017)



### **PHOTOS**







### **Floor Plans**







### 84 TEED DRIVE RANDOLPH, MA

### **LOCATION**





## EXCLUSIVE LISTING AGENT THE STUBBLEBINE COMPANY CORFAC INTERNATIONAL

### **CONTACT:**

 JAMES STUBBLEBINE
 617-592-3388

 DAVID STUBBLEBINE
 617-592-3391

 DAVID SKINNER
 781-862-6168

 CHRIS MICHNEIWICZ
 774-994-1698

Information contained herein was obtained from third parties, and it has not been independently verified by the real estate brokers. Buyers/tenants should have the option of inspecting the property to verify all information. Real estate brokers are not qualified to act as agents for or select experts with respect to legal, tax, environmental, building construction, soils/drainage or other such matters.