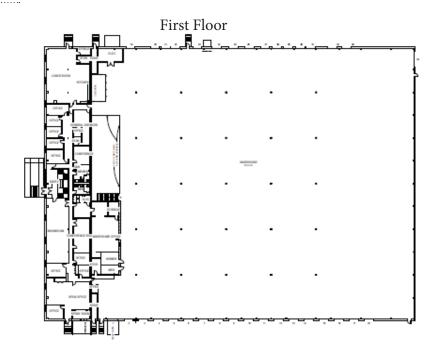

### **Floor Plans**

#### PROPERTY INFORMATION

**BUILDING SIZE** 86,800 sf +/- of which:

66,800 sf +/- is industrial

20,000 sf +/- is office

**FOOTPRINT** 76,000 sf +/-

**SPRINKLER** Wet

**POWER** 2,000 amps; 480 volt: 3 phase; 4 wire