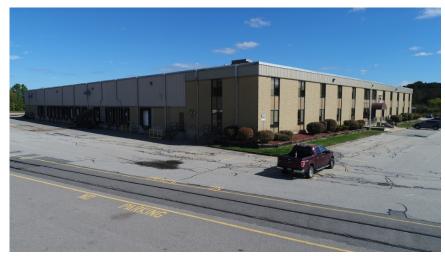

nclude:
  - Unique Offering: Well located modern industrial space
  - Rail Spur
  - High ceilings: 23'6" clear height
  - Outstanding cross dock tailboard
  - Loading capacity: 34 loading docks





EXCLUSIVE LISTING AGENT

THE STUBBLEBINE COMPANY CORFAC INTERNATIONAL



#### PROPERTY INFORMATION

**BUILDING SIZE** 86,800 sf +/- of which:

66,800 sf +/- is industrial

20,000 sf +/- is office

**FOOTPRINT** 76,000 sf +/-

**SPRINKLER** Wet

**POWER** 2,000 amps; 480 volt: 3 phase; 4 wire

**COLUMN SPACING** 40' x 40'

**HEAT** Gas units (3 newer Cambridge units)

**LOADING** 34 loading docks and 1 over-sized drive-in door

**UTILITIES** Natural gas, Town water and sewer

LAND 5.91 acres +/PARKING Large paved lot
CEILING HEIGHT 23'6" clear height
TAXES \$1.26/SF (FY 2017)



### **PHOTOS**







### **Floor Plans**







### 84 TEED DRIVE RANDOLPH, MA

### **LOCATION**





## EXCLUSIVE LISTING AGENT THE STUBBLEBINE COMPANY CORFAC INTERNATIONAL

### **CONTACT:**

 JAMES STUBBLEBINE
 617-592-3388

 DAVID STUBBLEBINE
 617-592-3391

 DAVID SKINNER
 781-862-6168

 CHRIS MICHNEIWICZ
 774-994-1698

Information contained herein was obtained from third parties, and it has not been independently verified by the real estate brokers. Buyers/tenants should have the option of inspecting the property to verify all information. Real estate brokers are not qualified to act as agents for or select experts with respect to legal, tax, environmental, building construction, soils/drainage or other such matters.