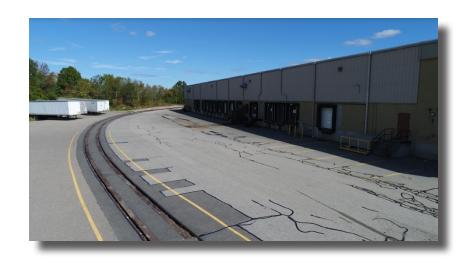

lot
CEILING HEIGHT 23'6" clear height
TAXES \$1.26/SF (FY 2017)



### **PHOTOS**







### **Floor Plans**







### 84 TEED DRIVE RANDOLPH, MA

### **LOCATION**





## EXCLUSIVE LISTING AGENT THE STUBBLEBINE COMPANY CORFAC INTERNATIONAL

### **CONTACT:**

 JAMES STUBBLEBINE
 617-592-3388

 DAVID STUBBLEBINE
 617-592-3391

 DAVID SKINNER
 781-862-6168

 CHRIS MICHNEIWICZ
 774-994-1698

Information contained herein was obtained from third parties, and it has not been independently verified by the real estate brokers. Buyers/tenants should have the option of inspecting the property to verify all information. Real estate brokers are not qualified to act as agents for or select experts with respect to legal, tax, environmental, building construction, soils/drainage or other such matters.