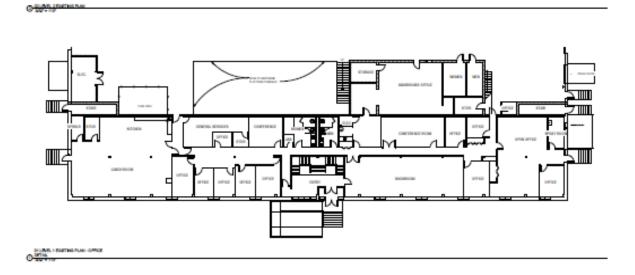

ll located modern industrial space
  - Rail Spur
  - High ceilings: 23'6" clear height
  - Outstanding cross dock tailboard
  - Loading capacity: 34 loading docks





EXCLUSIVE LISTING AGENT

THE STUBBLEBINE COMPANY CORFAC INTERNATIONAL



#### PROPERTY INFORMATION

**BUILDING SIZE** 86,800 sf +/- of which:

66,800 sf +/- is industrial

20,000 sf +/- is office

**FOOTPRINT** 76,000 sf +/-

**SPRINKLER** Wet

**POWER** 2,000 amps; 480 volt: 3 phase; 4 wire

**COLUMN SPACING** 40' x 40'

**HEAT** Gas units (3 newer Cambridge units)

**LOADING** 34 loading docks and 1 over-sized drive-in door

**UTILITIES** Natural gas, Town water and sewer

LAND 5.91 acres +/PARKING Large paved lot
CEILING HEIGHT 23'6" clear height
TAXES \$1.26/SF (FY 2017)



### **PHOTOS**







### **Floor Plans**







### 84 TEED DRIVE RANDOLPH, MA

### **LOCATION**





## EXCLUSIVE LISTING AGENT THE STUBBLEBINE COMPANY CORFAC INTERNATIONAL

### **CONTACT:**

 JAMES STUBBLEBINE
 617-592-3388

 DAVID STUBBLEBINE
 617-592-3391

 DAVID SKINNER
 781-862-6168

 CHRIS MICHNEIWICZ
 774-994-1698

Information contained herein was obtained from third parties, and it has not been independently verified by the real estate brokers. Buyers/tenants should have the option of inspecting the property to verify all information. Real estate brokers are not qualified to act as agents for or select experts with respect to legal, tax, environmental, building construction, soils/drainage or other such matters.