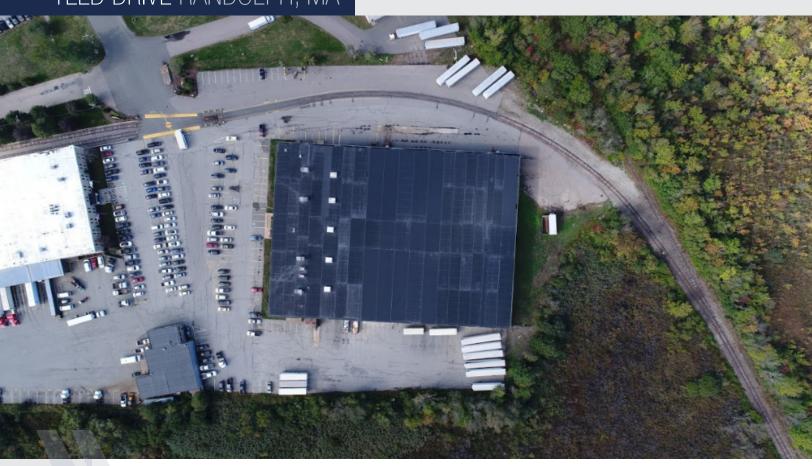

# INDUSTRIAL WAREHOUSE BUILDING FOR LEASE **86,800 SF SPACE AVAILABLE**

- The Stubblebine Company/CORFAC International is pleased to present it's appointment as the exclusive listing agent regarding 84 Teed Drive Randolph, MA. Salient details include:
  - Unique Offering: Well located modern industrial space
  - Rail Spur
  - High ceilings: 23'6" clear height
  - Outstanding cross dock tailboard
  - Loading capacity: 34 loading docks





EXCLUSIVE LISTING AGENT

THE STUBBLEBINE COMPANY CORFAC INTERNATIONAL



#### PROPERTY INFORMATION

**BUILDING SIZE** 86,800 sf +/- of which:

66,800 sf +/- is industrial

20,000 sf +/- is office

**FOOTPRINT** 76,000 sf +/-

**SPRINKLER** Wet

**POWER** 2,000 amps; 480 volt: 3 phase; 4 wire

**COLUMN SPACING** 40' x 40'

**HEAT** Gas units (3 newer Cambridge units)

**LOADING** 34 loading docks and 1 over-sized drive-in door

**UTILITIES** Natural gas, Town water and sewer

LAND 5.91 acres +/PARKING Large paved lot
CEILING HEIGHT 23'6" clear height
TAXES \$1.26/SF (FY 2017)



### **PHOTOS**







### **Floor Plans**







### 84 TEED DRIVE RANDOLPH, MA

### **LOCATION**





## EXCLUSIVE LISTING AGENT THE STUBBLEBINE COMPANY CORFAC INTERNATIONAL

### **CONTACT:**

 JAMES STUBBLEBINE
 617-592-3388

 DAVID STUBBLEBINE
 617-592-3391

 DAVID SKINNER
 781-862-