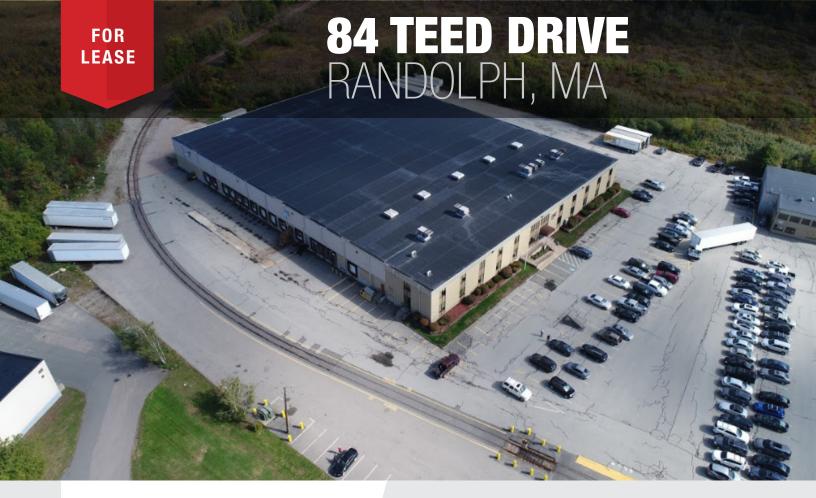

# INDUSTRIAL WAREHOUSE BUILDING FOR LEASE **86,800 SF SPACE AVAILABLE**

- The Stubblebine Company/CORFAC International is pleased to present it's appointment as the exclusive listing agent regarding 84 Teed Drive Randolph, MA. Salient details include:
  - Unique Offering: Well located modern industrial space
  - Rail Spur
  - High ceilings: 23'6" clear height
  - Outstanding cross dock tailboard
  - Loading capacity: 34 loading docks

### 84 TEED DRIVE RANDOLPH, MA