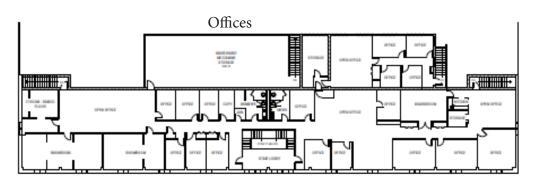

### **Floor Plans**

#### PROPERTY INFORMATION

**BUILDING SIZE** 86,800 sf +/- of which:

66,800 sf +/- is industrial

20,000 sf +/- is office

**FOOTPRINT** 76,000 sf +/-

**SPRINKLER** Wet

**POWER** 2,000 amps; 480 volt: 3 phase; 4 wire