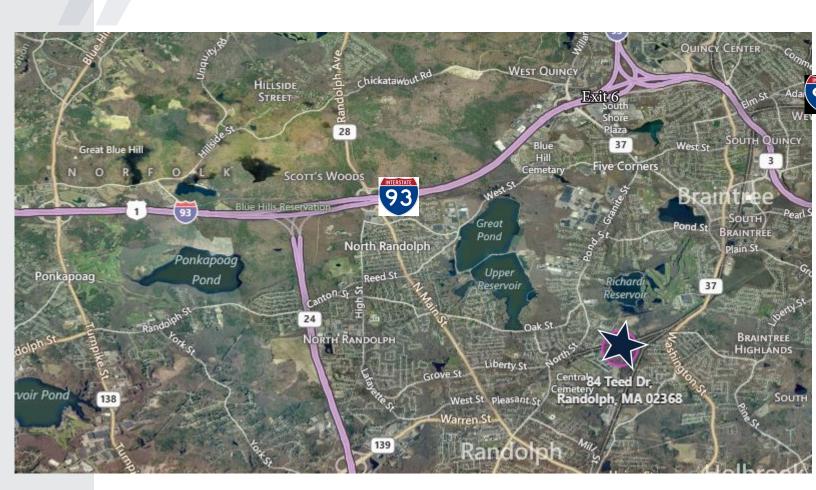

High ceilings: 23'6" clear height
  - Outstanding cross dock tailboard
  - Loading capacity: 34 loading docks





EXCLUSIVE LISTING AGENT

THE STUBBLEBINE COMPANY CORFAC INTERNATIONAL



#### PROPERTY INFORMATION

**BUILDING SIZE** 86,800 sf +/- of which:

66,800 sf +/- is industrial

20,000 sf +/- is office

**FOOTPRINT** 76,000 sf +/-

**SPRINKLER** Wet

**POWER** 2,000 amps; 480 volt: 3 phase; 4 wire

**COLUMN SPACING** 40' x 40'

**HEAT** Gas units (3 newer Cambridge units)

**LOADING** 34 loading docks and 1 over-sized drive-in door

**UTILITIES** Natural gas, Town water and sewer

LAND 5.91 acres +/PARKING Large paved lot
CEILING HEIGHT 23'6" clear height
TAXES \$1.26/SF (FY 2017)



### **PHOTOS**







### **Floor Plans**







### 84 TEED DRIVE RANDOLPH, MA

### **LOCATION**





## EXCLUSIVE LISTING AGENT THE STUBBLEBINE COMPANY CORFAC INTERNATIONAL

### **CONTACT:**

 JAMES STUBBLEBINE
 617-592-3388

 DAVID STUBBLEBINE
 617-592-3391

 DAVID SKINNER
 781-862-6168

 CHRIS MICHNEIWICZ
 774-994-1698

Information contained herein was obtained from third parties, and it has not been independently verified by the real estate brokers. Buyers/tenants should have the option of inspecting the property to verify all information. Real estate brokers are not qualified to act as agents for or select experts with respect to legal, tax, environmental, building construction, soils/drainage or other such matters.