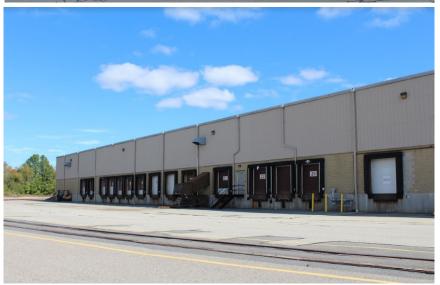

### **PHOTOS**

**COLUMN SPACING** 40' x 40'

**HEAT** Gas units (3 newer Cambridge units)

**LOADING** 34 loading docks and 1 over-sized drive-in door

**UTILITIES** Natural gas, Town water and sewer

LAND 5.91 acres +/PARKING Large paved lot
CEILING HEIGHT 23'6" clear height
TAXES \$1.26/SF (FY 2017)