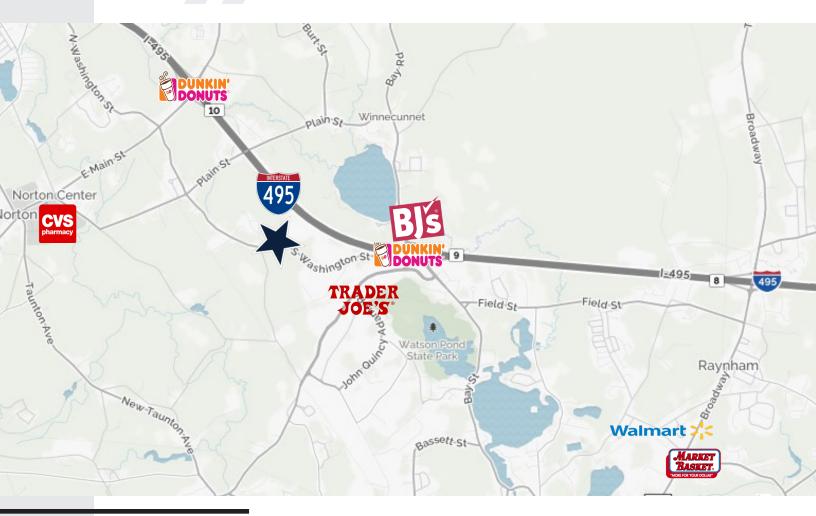

# **LOCATION**

- Accessible to I-495 via Exit 9 in Taunton and Exit 10 in Norton
- Minutes from Myles Standish Industrial Park