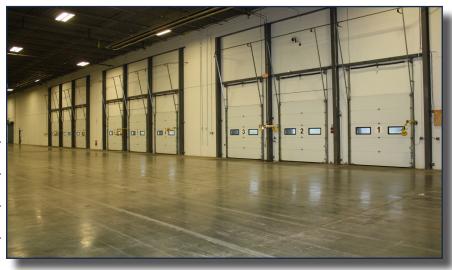

### PROPERTY SPECIFICATIONS

| BUILDING SIZE | 209,643 s.f.                                                              |
|---------------|---------------------------------------------------------------------------|
| AVAILABLE     | 80,000 s.f 209,643 s.f. (subdividable)                                    |
| ZONING        | Industrial                                                                |
| LAND          | 35.80 acres                                                               |
| YEAR BUILT    | 1986                                                                      |
| POWER         | 1,200 amps/277-480 volt 3 phase 4 wire Heavy                              |
| CLEAR HEIGHT  | 26' - 28'                                                                 |
| FRONTAGE      | 2,500' frontage along I-495                                               |
| LOADING       | Twenty (20) with levelers bumpers and seals; two (2) drive-in (16' x 13') |
| SPRINKLER     | ESFR                                                                      |
| R00F          | 2004                                                                      |
| HEAT          | Natural Gas                                                               |
| WATER/SEWER   | Town of Norton water, Septic Field                                        |
|               |                                                                           |