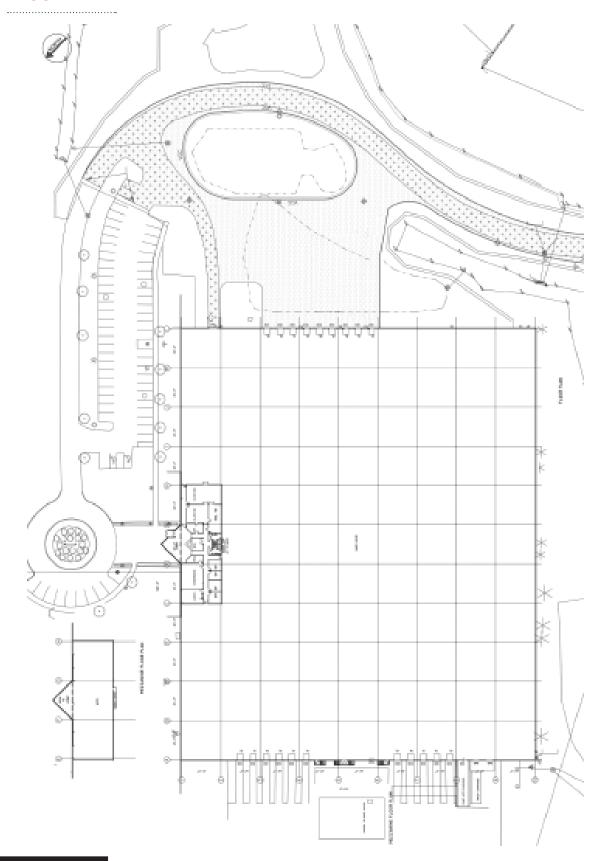

|
| CLEAR HEIGHT  | 26' - 28'                                                                 |
| FRONTAGE      | 2,500' frontage along I-495                                               |
| LOADING       | Twenty (20) with levelers bumpers and seals; two (2) drive-in (16' x 13') |
| SPRINKLER     | ESFR                                                                      |
| R00F          | 2004                                                                      |
| HEAT          | Natural Gas                                                               |
| WATER/SEWER   | Town of Norton water, Septic Field                                        |
|               |                                                                           |

# **FLOOR PLAN**



# **LOCATION**

- Accessible to I-495 via Exit 9 in Taunton and Exit 10 in Norton
- Minutes from Myles Standish Industrial Park





# EXCLUSIVE LISTING AGENT THE STUBBLEBINE COMPANY CORFAC INTERNATIONAL

### **CONTACT:**

DAVID STUBBLEBINE 617-592-3391

JAMES STUBBLEBINE 617-592-3388

**DAVID SKINNER** 617-999-0057

CHRIS MICHNIEWICZ 774-994-1698

Information contained herein was obtained from third parties, and it has not been independently verified by the real estate brokers. Buyers/tenants should have the option of inspecting the property to verify all information. Real estate brokers are not qualified to act as agents for or select experts with respect to legal, tax, environmental, building construction, soils/drainage or other such matters.