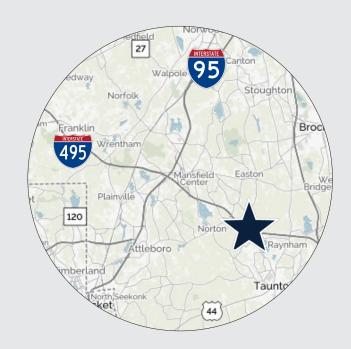

# **LOCATION**

- Accessible to I-495 via Exit 9 in Taunton and Exit 10 in Norton
- Minutes from Myles Standish Industrial Park