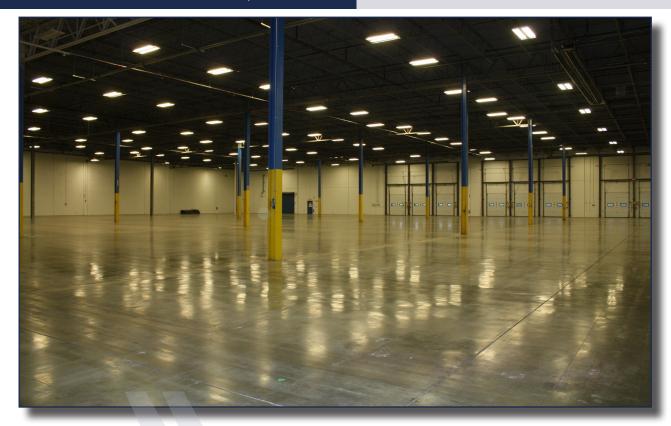

### Salient details include:

- Modern Industrial/Distribution facility
- 80,000 s.f. 209,643 s.f. available
- Clear height 26' 28'
- Located off Exit 9/10 on I-495 in Norton
- Formerly Mazda's regional distribution facility.
  T-1line/fiberoptic cable installed
- 2,500 foot frontage on Route 495 in Norton with a traffic count of 48,800 cars daily

### PROPERTY SPECIFICATIONS

| BUILDING SIZE | 209,643 s.f.                                                              |
|---------------|---------------------------------------------------------------------------|
| AVAILABLE     | 80,000 s.f 209,643 s.f. (subdividable)                                    |
| ZONING        | Industrial                                                                |
| LAND          | 35.80 acres                                                               |
| YEAR BUILT    | 1986                                                                      |
| POWER         | 1,200 amps/277-480 volt 3 phase 4 wire Heavy                              |
| CLEAR HEIGHT  | 26' - 28'                                                                 |
| FRONTAGE      | 2,500' frontage along I-495                                               |
| LOADING       | Twenty (20) with levelers bumpers and seals; two (2) drive-in (16' x 13') |
| SPRINKLER     | ESFR                                                                      |
| R00F          | 2004                                                                      |
| HEAT          | Natural Gas                                                               |
| WATER/SEWER   | Town of Norton water, Septic Field                                        |
|               |                                                                           |