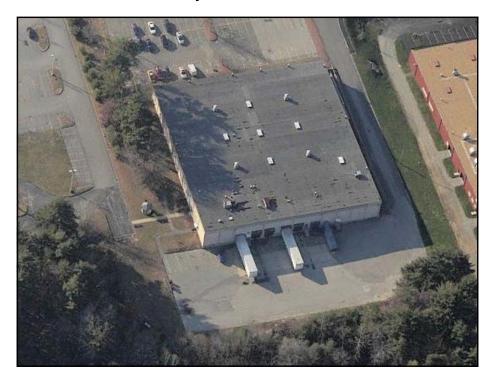

## **CLOSED SALE TRANSACTION**

39 Crosby Drive, Bedford, MA

| Address: | 39 Crosby Drive, Bedford, MA    |
|----------|---------------------------------|
| Buyer:   | Crosby Drive Realty Trust, LLC. |
| Seller:  | 39 Crosby Drive Trust           |

| Type:<br>Size:<br>Price: | Warehouse<br>38,481 s.f.<br>\$1,950,000 |  |
|--------------------------|-----------------------------------------|--|
|                          |                                         |  |

| Comments: | <ul> <li>22'clear height</li> <li>2,500 s.f. office space</li> <li>Situated on 7.57 acres close to t<br/>intersection of I-95 and Route 3</li> </ul> |
|-----------|------------------------------------------------------------------------------------------------------------------------------------------------------|
|           |                                                                                                                                                      |