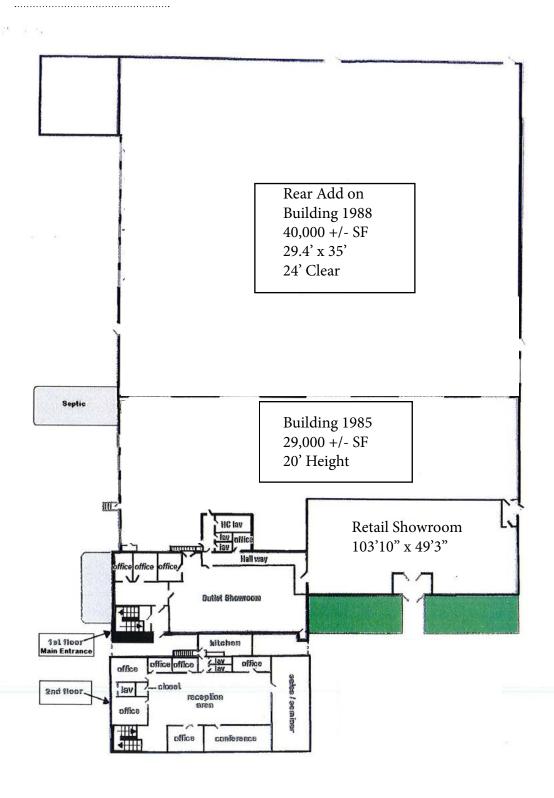

| T-5 LIGHTING                                          |
| HEAT:             | FORCED AIR - NATURAL GAS; 3 GAS AIR<br>ROTATION UNITS |
| AIR CONDITIONING: | OFFICE ONLY                                           |
| EXTERIOR:         | METAL                                                 |
| ROOF:             | FLAT                                                  |
| LOADING:          | EIGHT (8) TAILBOARD, TWO (2) DRIVE IN                 |
| TAXES:            | \$53,000 EST./YEAR. 2019                              |
| INSURANCE:        | \$12,600 EST./YEAR 2019                               |



EXCLUSIVE LISTING AGENT
THE STUBBLEBINE COMPANY
CORFAC INTERNATIONAL

#### **BUILDING PHOTOS**







EXCLUSIVE LISTING AGENT
THE STUBBLEBINE COMPANY
CORFAC INTERNATIONAL

#### **FLOOR PLAN**





THE STUBBLEBINE COMPANY
CORFAC INTERNATIONAL

#### SITE PLAN





THE STUBBLEBINE COMPANY
CORFAC INTERNATIONAL

#### CORPORATE NEIGHBORS













#### LOCAL AREA AMENITIES























EXCLUSIVE LISTING AGENT
THE STUBBLEBINE COMPANY
CORFAC INTERNATIONAL

#### LOCATION





## EXCLUSIVE LISTING AGENT THE STUBBLEBINE COMPANY

CORFAC INTERNATIONAL

### **CONTACT:**

| DAVID STUBBLEBINE | 617-592-3391 |
|-------------------|--------------|
| JAMES STUBBLEBINE | 617-592-3388 |
| CHRIS MICHNIEWICZ | 774-994-1698 |
| JOB CLAYBURN      | 978-302-7205 |
| SCOTT CORDNER     | 617-817-4164 |



Information contained herein was obtained from third parties, and it has not been independently verified by the real estate brokers. Buyers/tenants should have the option of inspecting the pr