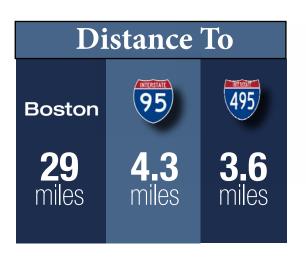

# 69,000 SF INDUSTRIAL/RETAIL BUILDING FOR LEASE ON 5 ACRES

As the exclusive agent, The Stubblebine Company is pleased to offer 99 Washington St. Foxborough, MA for Lease:

- Conveniently located on Route 1 with close proximity to I-95 and I-495.
- 20'-24' clear height
- Estimated 32,500 ADT (Average Daily Traffic)
- Eight (8) tailboard and two (2) drive in docks
- Retail showroom
- Strategically located close to Gillette Stadium and Patriots Place which features more than 1.3 million square feet of shopping, dining, and entertainment.
- Subdividable to 50,000 s.f.

#### LOCATION