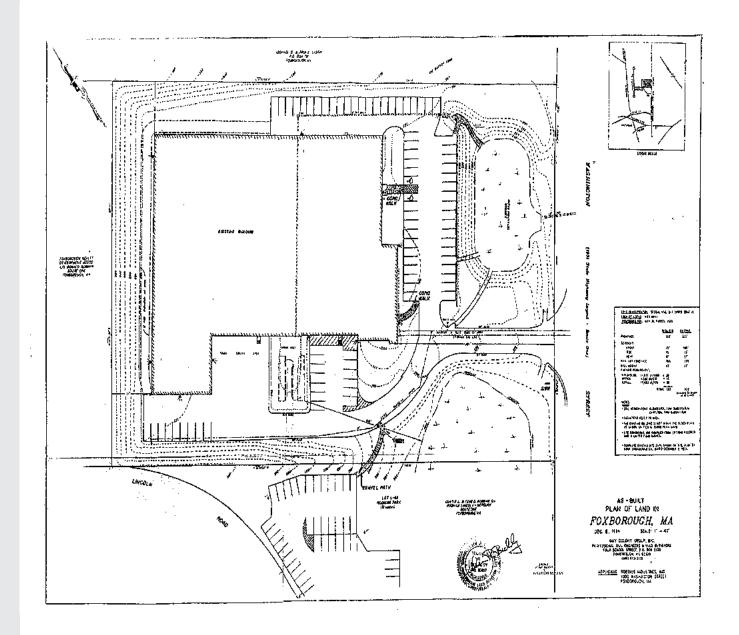

| FORCED AIR - NATURAL GAS; 3 GAS AIR<br>ROTATION UNITS |
| AIR CONDITIONING: | OFFICE ONLY                                           |
| EXTERIOR:         | METAL                                                 |
| ROOF:             | FLAT                                                  |
| LOADING:          | EIGHT (8) TAILBOARD, TWO (2) DRIVE IN                 |
| TAXES:            | \$53,000 EST./YEAR. 2019                              |
| INSURANCE:        | \$12,600 EST./YEAR 2019                               |



EXCLUSIVE LISTING AGENT
THE STUBBLEBINE COMPANY
CORFAC INTERNATIONAL

#### **BUILDING PHOTOS**







EXCLUSIVE LISTING AGENT
THE STUBBLEBINE COMPANY
CORFAC INTERNATIONAL

#### **FLOOR PLAN**





THE STUBBLEBINE COMPANY
CORFAC INTERNATIONAL

#### SITE PLAN





THE STUBBLEBINE COMPANY
CORFAC INTERNATIONAL

#### CORPORATE NEIGHBORS













#### LOCAL AREA AMENITIES























EXCLUSIVE LISTING AGENT
THE STUBBLEBINE COMPANY
CORFAC INTERNATIONAL

#### LOCATION





## EXCLUSIVE LISTING AGENT THE STUBBLEBINE COMPANY

CORFAC INTERNATIONAL

### **CONTACT:**

| DAVID STUBBLEBINE | 617-592-3391 |
|-------------------|--------------|
| JAMES STUBBLEBINE | 617-592-3388 |
| CHRIS MICHNIEWICZ | 774-994-1698 |
| JOB CLAYBURN      | 978-302-7205 |
| SCOTT CORDNER     | 617-817-4164 |



Information contained herein was obtained from third parties, and it has not been independently verified by the real estate brokers. Buyers/tenants should have the option of inspecting the property to verify all information. Real estate brokers are not qual