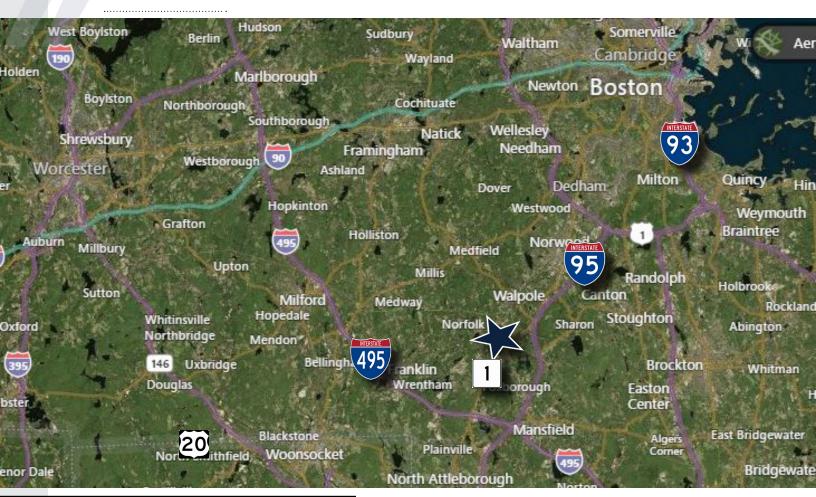

#### LOCATION

# 69,000 SF INDUSTRIAL/RETAIL BUILDING FOR LEASE ON 5 ACRES

As the exclusive agent, The Stubblebine Company is pleased to offer 99 Washington St. Foxborough, MA for Lease:

- Conveniently located on Route 1 with close proximity to I-95 and I-495.
- 21'-28' clear height
- Estimated 32,500 ADT (Average Daily Traffic)
- Eight (8) tailboard and two (2) drive in docks
- Retail showroom
- Strategically located close to Gillette Stadium and Patriots Place which features more than 1.3 million square feet of shopping, dining, and entertainment.
- Subdividable to 50,000 s.f.