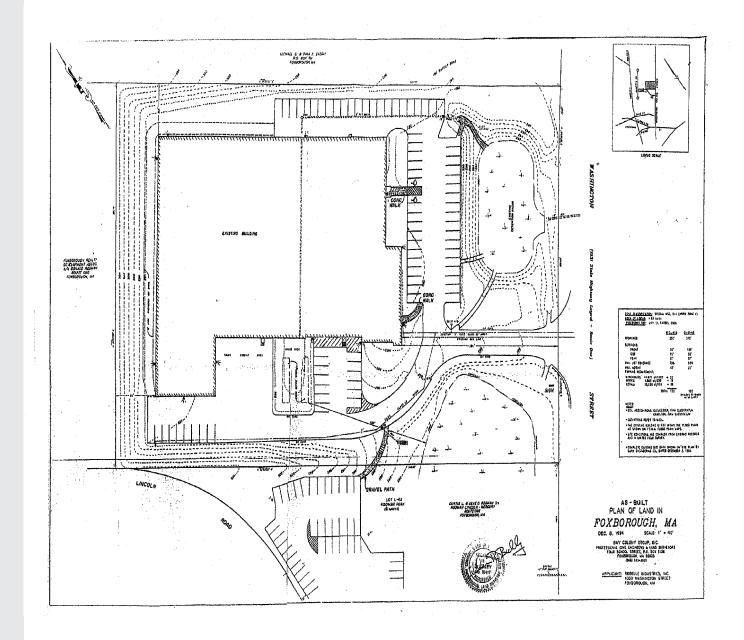

|
| HEAT:             | FORCED AIR - NATURAL GAS; 3 GAS AIR<br>ROTATION UNITS |
| AIR CONDITIONING: | OFFICE ONLY                                           |
| EXTERIOR:         | METAL                                                 |
| ROOF:             | FLAT                                                  |
| LOADING:          | EIGHT (8) TAILBOARD, TWO (2) DRIVE IN                 |
| TAXES:            | \$53,000 EST./YEAR. 2019                              |
| INSURANCE:        | \$12,600 EST./YEAR 2019                               |



EXCLUSIVE LISTING AGENT
THE STUBBLEBINE COMPANY
CORFAC INTERNATIONAL

### **BUILDING PHOTOS**







EXCLUSIVE LISTING AGENT
THE STUBBLEBINE COMPANY
CORFAC INTERNATIONAL

#### FLOOR PLAN





#### SITE PLAN





# WASHINGTON STREET FOXBOROUGH, MA

#### CORPORATE NEIGHBORS













#### LOCAL AREA AMENITIES























#### LOCATION





# EXCLUSIVE LISTING AGENT

THE STUBBLEBINE COMPANY CORFAC INTERNATIONAL

## **CONTACT:**

| DAVID STUBBLEBINE | 617-592-3391 |
|-------------------|--------------|
| JAMES STUBBLEBINE | 617-592-3388 |
| CHRIS MICHNIEWICZ | 774-994-1698 |
| JOB CLAYBURN      | 978-302-7205 |
| SCOTT CORDNER     | 617-817-4164 |



Information contained herein was obtained from third parties, and it has not been independently verified by the real estate brokers. Buyers/tenants should have the option of inspecting the property to verify all information. Real estate brokers are not qualified to act as agents for or select experts with respect to legal, tax, environme