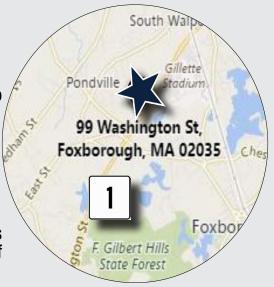

# 69,000 SF INDUSTRIAL/RETAIL BUILDING FOR LEASE ON 5 ACRES



As the exclusive agent, The Stubblebine Company is pleased to offer 99 Washington St. Foxborough, MA for Lease:

- Conveniently located on Route 1 with close proximity to I-95 and I-495.
- 21'-28' clear height
- Estimated 32,500 ADT (Average Daily Traffic)
- Eight (8) tailboard and two (2) drive in docks
- Retail showroom
- Strategically located close to Gillette Stadium and Patriots Place which features more than 1.3 million square feet of shopping, dining, and entertainment.
- Subdividable to 50,000 s.f.







#### PROPERTY SPECIFICATIONS

| BUILDING SIZE:    | 69,000 SF                                             |
|-------------------|-------------------------------------------------------|
| LAND AREA:        | 4.69 ACRES                                            |
| YEAR BUILT:       | 1985                                                  |
| ZONING:           | WAREHOUSE/COMMERCIAL                                  |
| CEILING:          | 21' CLEAR - 29,000 SF / 28' CLEAR - 40,000 SF         |
| PARKING:          | 75+ PARKING SPACES                                    |
| WATER:            | CITY                                                  |
| SEWER:            | SEPTIC                                                |
| ELECTRICAL:       | NATIONAL GRID