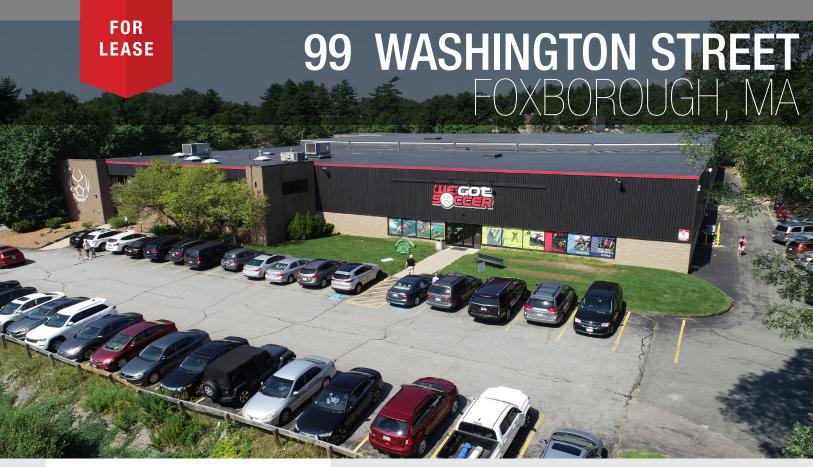

# 69,000 SF INDUSTRIAL/RETAIL BUILDING FOR LEASE ON 5 ACRES

As the exclusive agent, The Stubblebine Company is pleased to offer 99 Washington St. Foxborough, MA for Lease:

- Conveniently located on Route 1 with close proximity to I-95 and I-495.
- 21'-28' clear height
- Estimated 32,500 ADT (Average Daily Traffic)
- Eight (8) tailboard and two (2) drive in docks
- Retail showroom
- Strategically located close to Gillette Stadium and Patriots Place which features more than 1.3 million square feet of shopping, dining, and entertainment.
- Subdividable to 50,000 s.f.

#### PROPERTY SPECIFICATIONS

| BUILDING SIZE:    | 69,000 SF                                             |
|-------------------|-------------------------------------------------------|
| LAND AREA:        | 4.69 ACRES                                            |
| YEAR BUILT:       | 1985                                                  |
| ZONING:           | WAREHOUSE/COMMERCIAL                                  |
| CEILING:          | 21' CLEAR - 29,000 SF / 28' CLEAR - 40,000 SF         |
| PARKING:          | 75+ PARKING SPACES                                    |
| WATER:            | CITY                                                  |
| SEWER:            | SEPTIC                                                |
| ELECTRICAL:       | NATIONAL GRID                                         |
| POWER:            | 800 AMPS 120/208 VOLTS 3 PHASE                        |
| LIGHTING:         | T-5 LIGHTING                                          |
| HEAT:             | FORCED AIR - NATURAL GAS; 3 GAS AIR<br>ROTATION UNITS |
| AIR CONDITIONING: | OFFICE ONLY                                           |
| EXTERIOR:         | METAL                                                 |
| ROOF:             | FLAT                                                  |
| LOADING:          | EIGHT (8) TAILBOARD, TWO (2) DRIVE IN                 |
| TAXES:            | \$53,000 EST./YEAR. 2019                              |
| INSURANCE:        | \$12,600 EST./YEAR 2019                               |