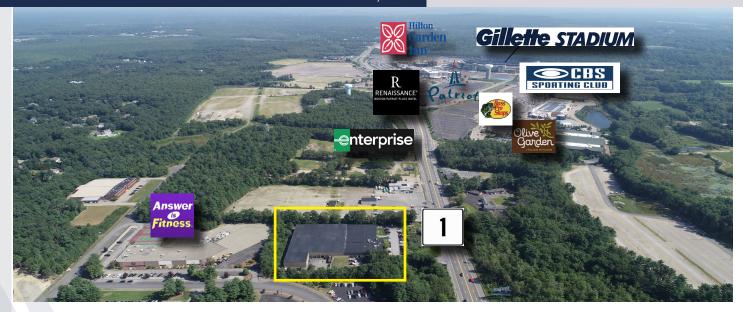

# 69,000 SF INDUSTRIAL/RETAIL BUILDING FOR LEASE ON 5 ACRES



As the exclusive agent, The Stubblebine Company is pleased to offer 99 Washington St. Foxborough, MA for Lease:

- Conveniently located on Route 1 with close proximity to I-95 and I-495.
- 21'-28' clear height
- Estimated 32,500 ADT (Average Daily Traffic)
- Eight (8) tailboard and two (2) drive in docks
- Retail showroom
- Strategically located close to Gillette Stadium and Patriots Place which features more than 1.3 million square feet of shopping, dining, and entertainment.
- Subdividable to 50,000 s.f.







#### PROPERTY SPECIFICATIONS

| BUILDING SIZE:    | 69,000 SF                                             |
|-------------------|-------------------------------------------------------|
| LAND AREA:        | 4.69 ACRES                                            |
| YEAR BUILT:       | 1985                                                  |
| ZONING:           | WAREHOUSE/COMMERCIAL                                  |
| CEILING:          | 21' CLEAR - 29,000 SF / 28' CLEAR - 40,000 SF         |
| PARKING:          | 75+ PARKING SPACES                                    |
| WATER:            | CITY                                                  |
| SEWER:            | SEPTIC                                                |
| ELECTRICAL:       | NATIONAL GRID