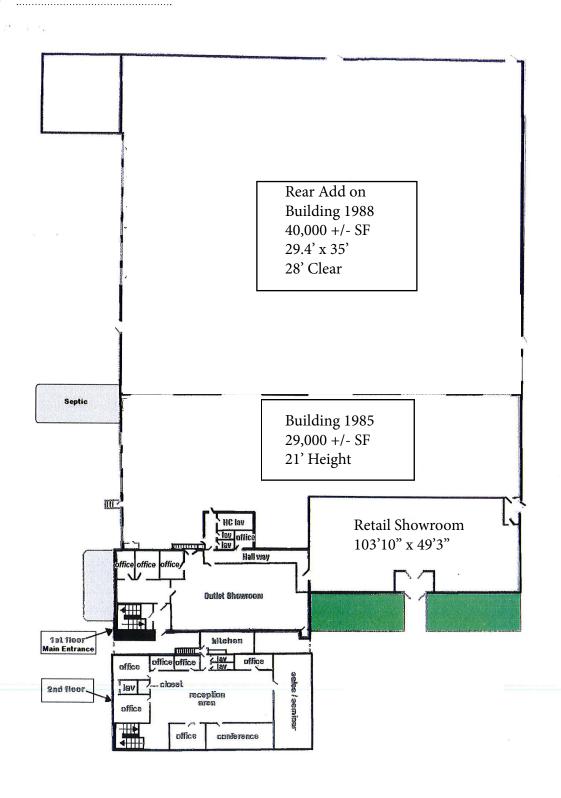

#### FLOOR PLAN

#### PROPERTY SPECIFICATIONS

| BUILDING SIZE:    | 69,000 SF                                             |
|-------------------|-------------------------------------------------------|
| LAND AREA:        | 4.69 ACRES                                            |
| YEAR BUILT:       | 1985                                                  |
| ZONING:           | WAREHOUSE/COMMERCIAL                                  |
| CEILING:          | 21' CLEAR - 29,000 SF / 28' CLEAR - 40,000 SF         |
| PARKING:          | 75+ PARKING SPACES                                    |
| WATER:            | CITY                                                  |
| SEWER:            | SEPTIC                                                |
| ELECTRICAL:       | NATIONAL GRID                                         |
| POWER:            | 800 AMPS 120/208 VOLTS 3 PHASE                        |
| LIGHTING:         | T-5 LIGHTING                                          |
| HEAT:             | FORCED AIR - NATURAL GAS; 3 GAS AIR<br>ROTATION UNITS |
| AIR CONDITIONING: | OFFICE ONLY                                           |
| EXTERIOR:         | METAL                                                 |
| ROOF:             | FLAT                                                  |
| LOADING:          | EIGHT (8) TAILBOARD, TWO (2) DRIVE IN                 |
| TAXES:            | \$53,000 EST./YEAR. 2019                              |
| INSURANCE:        | \$12,600 EST./YEAR 2019                               |