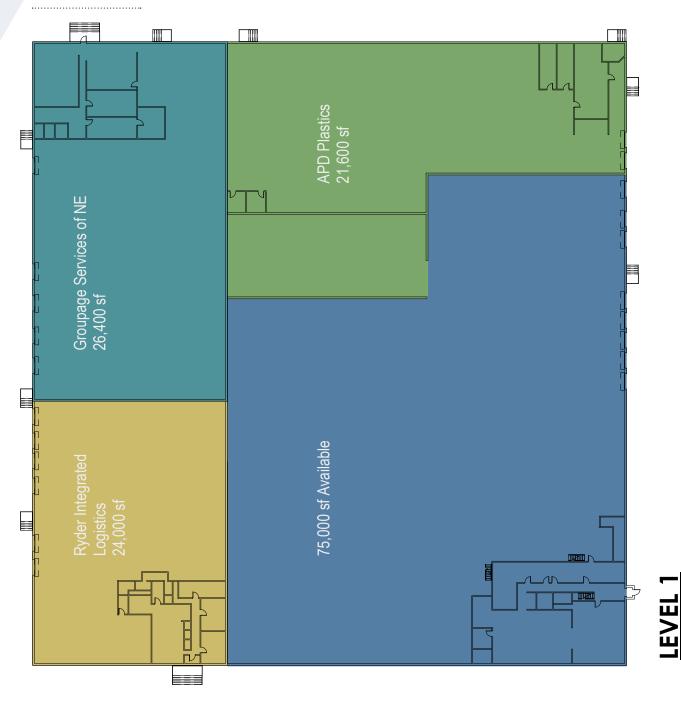

#### **PROPERTY SPECIFICATIONS**

.....

142,000 s.f.

**BUILDING SIZE** 

**SPACE AVAILABLE** Suite A: 75,000 s.f. total: 5,400 s.f. 1<sup>st</sup> floor office, 5,400 s.f. 2<sup>nd</sup> floor office, 64,200 s.f. warehouse

| LAND           | 9.74 acres                                                                    |  |  |
|----------------|-------------------------------------------------------------------------------|--|--|
| ZONING         | Industrial                                                                    |  |  |
| CONSTRUCTION   | Steel frame, metal panel                                                      |  |  |
| ROOF           | Rubber membrane                                                               |  |  |
| CLEAR HEIGHT   | 18' (eaves) to 27'6"                                                          |  |  |
| COLUMN SPACING | 59' x 19'                                                                     |  |  |
| LOADING        | Twenty-five (25) 8' x 10' tailboards                                          |  |  |
| BUILT          | 1968 - front, 1981- rear expansion                                            |  |  |
| POWER          | A. 600 amps, B. 200 amps, C. 200 amps, D. 200 amps 120/2018 volt              |  |  |
| UTILITIES      | Gas: Bay State Gas, Electricity: National Grid, Sewer/Water: Town of Holbrook |  |  |
| SPRINKLER      | 100%                                                                          |  |  |
| PARKING        | Ample                                                                         |  |  |
| HIGHWAY ACCESS | Located just off of Route 139                                                 |  |  |
| TAXES          | \$114,115.92 (2016) (Taxes and CAM included in rental rate of \$6.95/s.f.)    |  |  |
| RENTAL RATE    | \$6.95 per s.f. plus utilities                                                |  |  |

## A.P.D. Plastics, Inc.

New England Groupage

APD Plastics, Inc. primarily operates in the Plastics Resins industry within the Wholesale Trade - Nondurable Goods sector. This organization has been operating for approximately 12 years. A.P.D. Plastics is estimated to generate \$500,000 in annual revenues, and employs approximately 2 people at this single location.

Ryder Integrated Logistics provides global supply chain consulting and services to our partners and their suppliers, including transportation management, integrated logistics, lead logistics management, carrier and shipment management, dedicated contract carriage, sequencing, kitting, component sub-assembly, consolidation/deconsolidation, warehousing, freight payment and audit, lineside delivery and material follow-up.

Groupage Services Of New England LLC is a privately held company. This Freight Traffic Manager company was established in 2012. Current estimates show this company has an annual revenue of 290,000 and employs a staff of approximately 3.