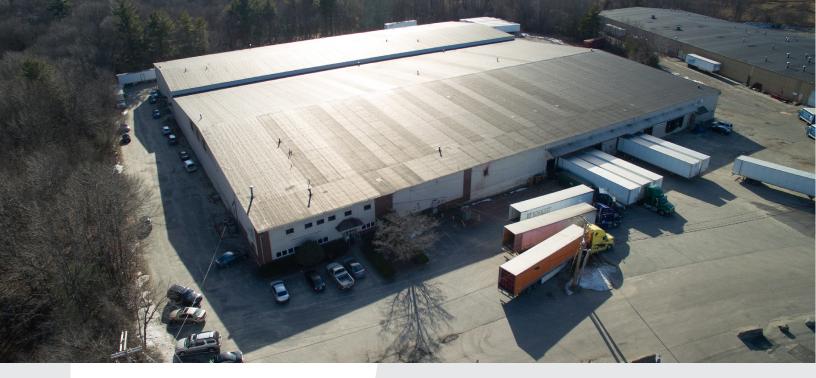

# **9-11 MEAR ROAD** Holbrook, Ma

# WAREHOUSE/DISTRIBUTION BUILDING **100,000 SF AVAILABLE**

## As exclusive agent, The Stubblebine Company is pleased to present 9-11 Mear Road, Holbrook, MA:

- 100,000 s.f available with distribution space
- 18'-27'6" clear height
- Up to eighteen (18) tailboard docks
- Proximity to Rt. 24 and numerous amenities
- Subdividable