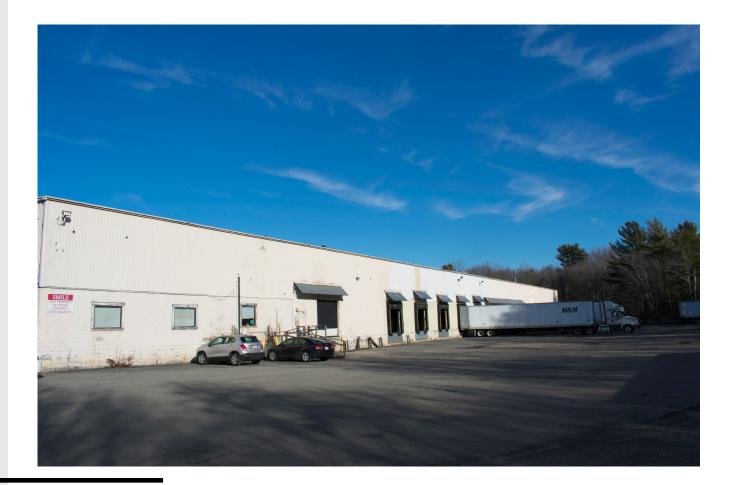

# **9-11 MEAR ROAD** Holbrook, Ma

# WAREHOUSE/DISTRIBUTION BUILDING **100,000 SF AVAILABLE**

## As exclusive agent, The Stubblebine Company is pleased to present 9-11 Mear Road, Holbrook, MA:

- 100,000 s.f available with distribution space
- 18'-27'6" clear height
- Up to eighteen (18) tailboard docks
- Proximity to Rt. 24 and numerous amenities
- Subdividable