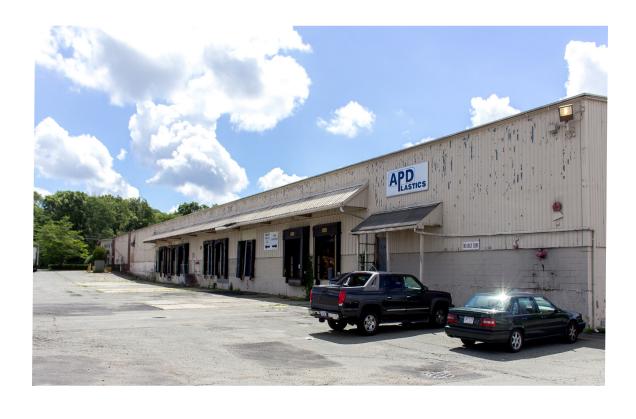

## A.P.D. Plastics, Inc.

New England Groupage

APD Plastics, Inc. primarily operates in the Plastics Resins industry within the Wholesale Trade - Nondurable Goods sector. This organization has been operating for approximately 12 years. A.P.D. Plastics is estimated to generate \$500,000 in annual revenues, and employs approximately 2 people at this single location.