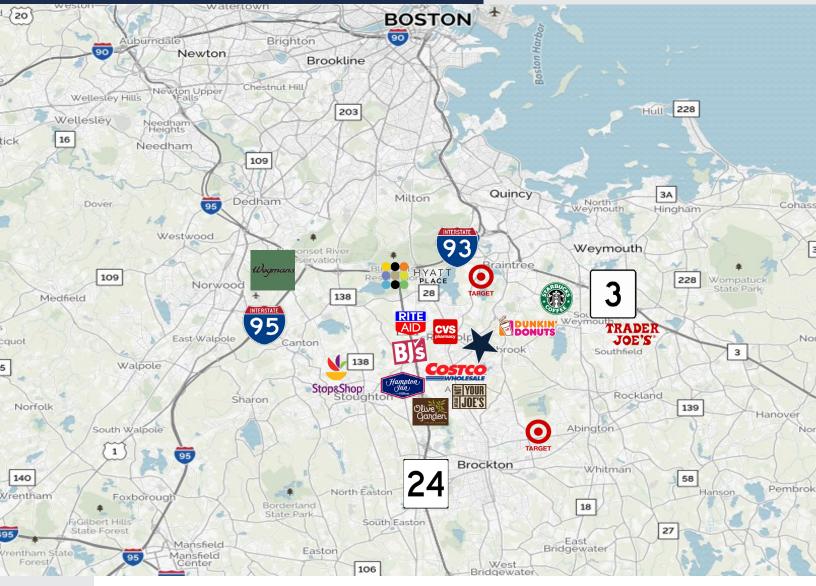

## As exclusive agent, The Stubblebine Company is pleased to present 9-11 Mear Road, Holbrook, MA:

- 100,000 s.f available with distribution space
- 18'-27'6" clear height
- Up to eighteen (18) tailboard docks
- Proximity to Rt. 24 and numerous amenities
- Subdividable

| LAND           | 9.74 acres                                                                    |  |  |
|----------------|-------------------------------------------------------------------------------|--|--|
| ZONING         | Industrial                                                                    |  |  |
| CONSTRUCTION   | Steel frame, metal panel                                                      |  |  |
| ROOF           | Rubber membrane                                                               |  |  |
| CLEAR HEIGHT   | 18' (eaves) to 27'6"                                                          |  |  |
| COLUMN SPACING | 59' x 19'                                                                     |  |  |
| LOADING        | Twenty-five (25) 8' x 10' tailboards                                          |  |  |
| BUILT          | 1968 - front, 1981- rear expansion                                            |  |  |
| POWER          | A. 600 amps, B. 200 amps, C. 200 amps, D. 200 amps 120/2018 volt              |  |  |
| UTILITIES      | Gas: Bay State Gas, Electricity: National Grid, Sewer/Water: Town of Holbrook |  |  |
| SPRINKLER      | 100%                                                                          |  |  |
| PARKING        | Ample                                                                         |  |  |
| HIGHWAY ACCESS | Located just off of Route 139                                                 |  |  |
| TAXES          | \$114,115.92 (2016) (Taxes and CAM included in rental rate of \$6.95/s.f.)    |  |  |
| RENTAL RATE    | \$6.95 per s.f. plus utilities                                                |  |  |

#### **CORPORATE NEIGHBORS**

Accurate Metal, LLC