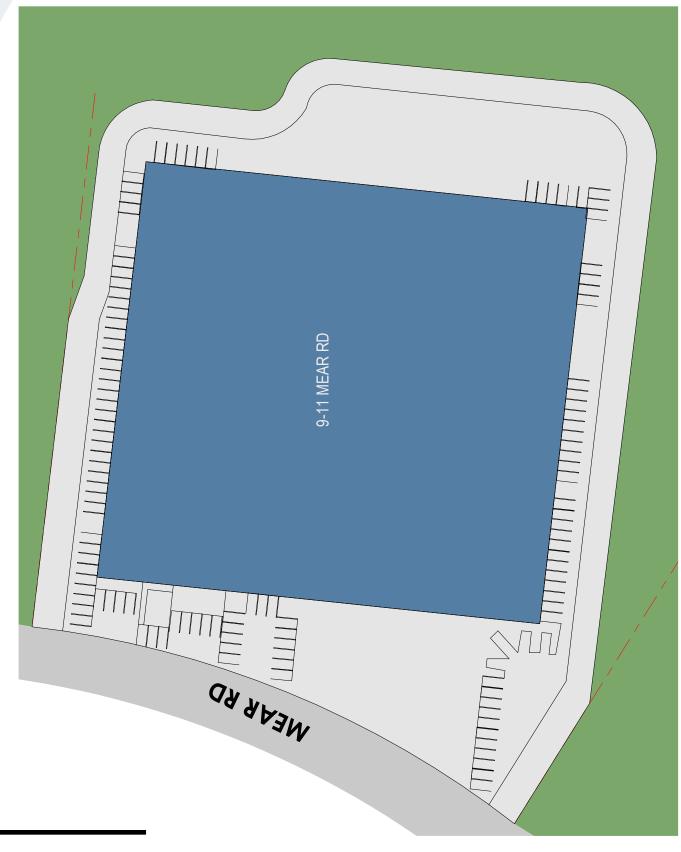

|  |  |
| POWER          | A. 600 amps, B. 200 amps, C. 200 amps, D. 200 amps 120/2018 volt              |  |  |
| UTILITIES      | Gas: Bay State Gas, Electricity: National Grid, Sewer/Water: Town of Holbrook |  |  |
| SPRINKLER      | 100%                                                                          |  |  |
| PARKING        | Ample                                                                         |  |  |
| HIGHWAY ACCESS | Located just off of Route 139                                                 |  |  |
| TAXES          | \$114,115.92 (2016) (Taxes and CAM included in rental rate of \$6.95/s.f.)    |  |  |
| RENTAL RATE    | \$6.95 per s.f. plus utilities                                                |  |  |



### SITE PLAN



#### **FLOOR PLAN**





EXCLUSIVE LISTING AGENT THE STUBBLEBINE COMPANY CORFAC INTERNATIONAL



LEVEL 2

#### **CORPORATE NEIGHBORS**



Accurate Metal, LLC









#### **TENANT OVERVIEWS**

## A.P.D. Plastics, Inc.

New England Groupage

APD Plastics, Inc. primarily operates in the Plastics Resins industry within the Wholesale Trade - Nondurable Goods sector. This organization has been operating for approximately 12 years. A.P.D. Plastics is estimated to generate \$500,000 in annual revenues, and employs approximately 2 people at this single location.

Ryder Integrated Logistics provides global supply chain consulting and services to our partners and their suppliers, including transportation management, integrated logistics, lead logistics management, carrier and shipment management,