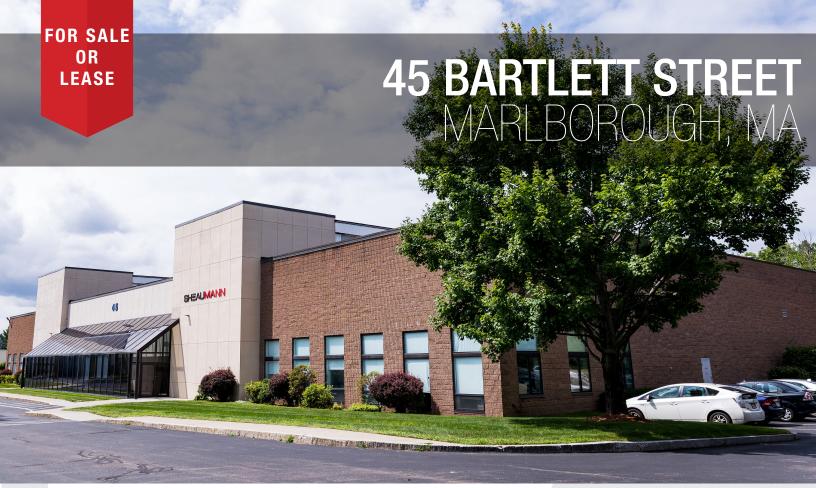

# 41,374 SF DATA CENTER/FLEX BUILDING FOR SALE OR LEASE

As the exclusive agent, The Stubblebine Company is pleased to offer 45 Bartlett Street, Marlborough, MA for Sale or Lease: Salient details include:

- Turnkey Data Center or Office/Flex/Industrial
- Heavy Power
- Long Term Lease in 18,000 SF: Details available upon request
- Less than 2 Miles From 495
- Proximity to Numerous Amenities

**EXCLUSIVE LISTING AGENT** THE STUBBLEBINE COMPANY CORFAC INTERNATIONAL

# 45 Bartlett Street Marlborough, MA