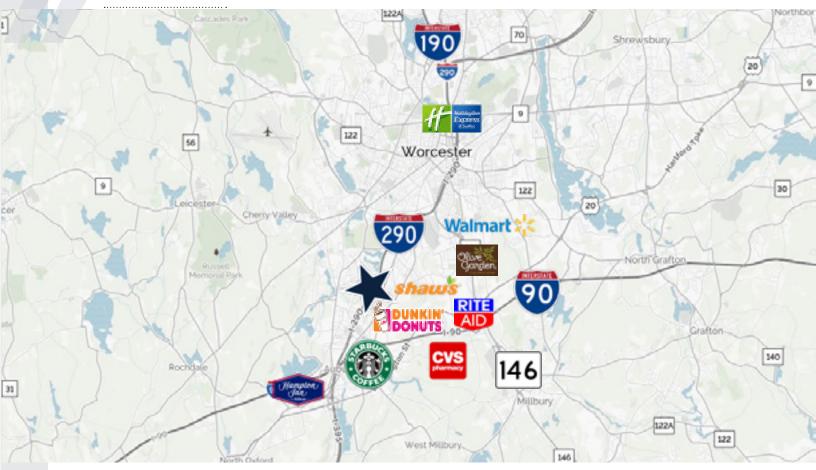

### 43 Sword Street Auburn, MA

#### LOCATION

**EXCLUSIVE LISTING AGENT** THE STUBBLEBINE COMPANY CORFAC INTERNATIONAL

#### CONTACT:

| DAVID SKINNER     | 617-999-0057 |
|-------------------|--------------|
| AARON RACETTE     | 774-279-5184 |
| JAMES STUBBLEBINE | 617-592-3388 |
| DAVID STUBBLEBINE | 617-592-3391 |

- 2 Miles to Worcester, MA
- 26 Miles to Leominster, MA
- 46 Miles to Boston, MA
- 46 Miles to Providence, RI
- 59 Miles to Hartford, CT