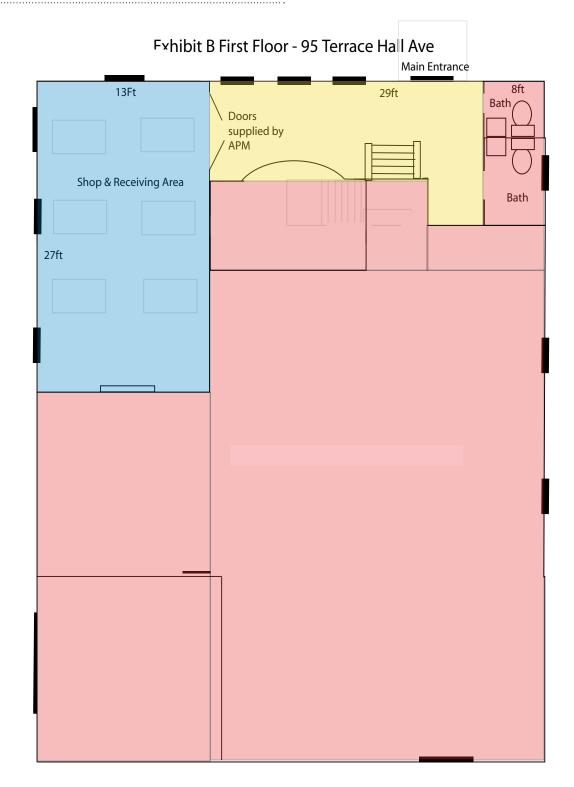

-|
| YEAR BUILT     | 1960                                       |
| CEILING HEIGHT | 12' on the 1st Floor                       |
| PARKING        | 16 Spaces (more parking available          |
|                | for lease on adjacent property)            |
| STORIES        | Two (2) story building                     |
| ACREAGE        | .25 Acre                                   |
| ZONING         | IG                                         |
| UTILITIES      | Town Water & Sewer, Natural Gas            |
| HEAT           | Available on site                          |
| CONSTRUCTION   | Steel with concrete block and brick veneer |
| PRICE          | Sale: \$995,000 Lease: \$11.95/SF NNN      |



95 TERRACE HALL AVENUE BURLINGTON, MA

## AERIALS OF AREA





## FLOOR PLAN - 1ST FLOOR





## FLOOR PLAN - 2ND FLOOR

#### Exhibit A Second Floor - 95 Terrace Hall Ave





## **CORPORATE NEIGHBORS**



## LOCAL AREA AMENITIES





# 95 TERRACE HALL AVENUE BURLINGTON, MA

### LOCATION





**EXCLUSIVE LISTING AGENT** THE STUBBLEBINE COMPANY CORFAC INTERNATIONAL

### CONTACT

| AARON SMITH       | 978-654-0432 |
|-------------------|--------------|
| ELLEN GARTOFF     | 978-760-1263 |
| DAVID STUBBLEBINE | 617-592-3391 |



- .25 miles to Middlesex Turnpike
- 1.5 miles to I-95/128
- 1.21 miles to Burlington Rd.

Information contained herein was obtained from third parties, and it has not been independently verified by the real estate brokers. Buyers/tenants should have the option of inspecting the property to verify all information. Real estate brokers are not qualified to ac