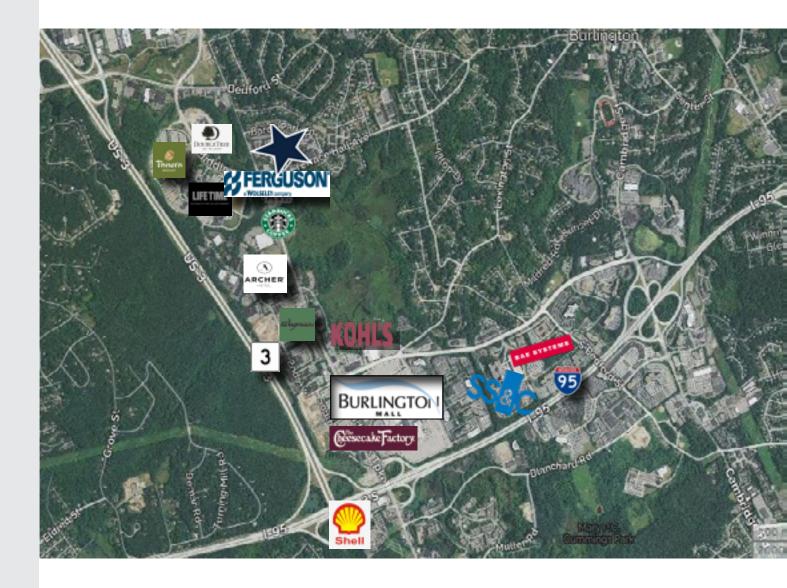

--------------------------------|
| YEAR BUILT     | 1960                                       |
| CEILING HEIGHT | 12' on the 1st Floor                       |
| PARKING        | 16 Spaces (more parking available          |
|                | for lease on adjacent property)            |
| STORIES        | Two (2) story building                     |
| ACREAGE        | .25 Acre                                   |
| ZONING         | IG                                         |
| UTILITIES      | Town Water & Sewer, Natural Gas            |
| HEAT           | Available on site                          |
| CONSTRUCTION   | Steel with concrete block and brick veneer |
| PRICE          | Sale: \$995,000 Lease: \$11.95/SF NNN      |



95 TERRACE HALL AVENUE BURLINGTON, MA

## AERIALS OF AREA





## FLOOR PLAN - 1ST FLOOR





## FLOOR PLAN - 2ND FLOOR

#### Exhibit A Second Floor - 95 Terrace Hall Ave





## **CORPORATE NEIGHBORS**



## LOCAL AREA AMENITIES





# 95 TERRACE HALL AVENUE BURLINGTON, MA

### LOCATION





**EXCLUSIVE LISTING AGENT** THE STUBBLEBINE COMPANY CORFAC INTERNATIONAL

### CONTACT

| AARON SMITH       | 978-654-0432 |
|-------------------|--------------|
| ELLEN GARTOFF     | 978-760-1263 |
| DAVID STUBBLEBINE | 617-592-3391 |



- .25 miles to Middlesex Turnpike
- 1.5 miles to I-95/128
- 1.21 miles to Burlington Rd.

Information contained herein was obtained from third parties, and it has not been independently verified by the real estate brokers. Buyers/tenants should have the option of inspecting the property to verify all information. Real estate