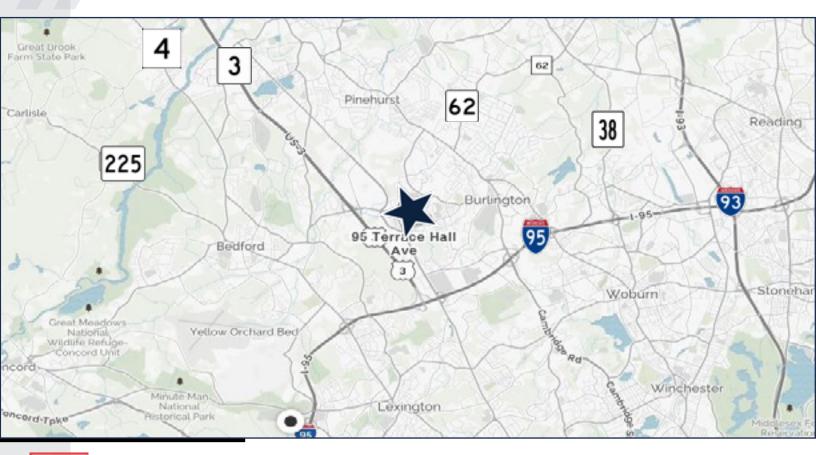

### LOCATION

**EXCLUSIVE LISTING AGENT** THE STUBBLEBINE COMPANY CORFAC INTERNATIONAL

### CONTACT

| AARON SMITH       | 978-654-0432 |
|-------------------|--------------|
| ELLEN GARTOFF     | 978-760-1263 |
| DAVID STUBBLEBINE | 617-592-3391 |

- .25 miles to Middlesex Turnpike
- 1.5 miles to I-95/128
- 1.21 miles to Burlington Rd.