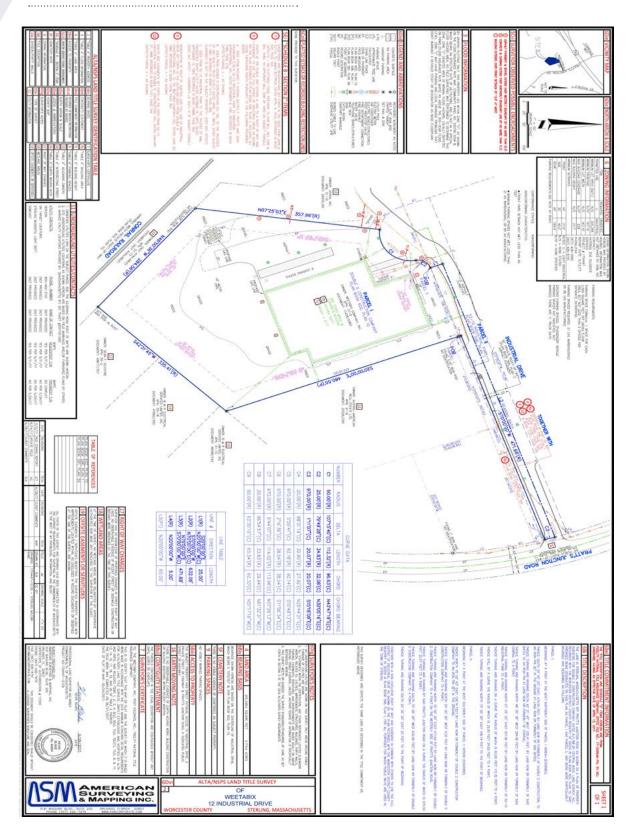

|
| ACREAGE        | 4.41 Acres                                            |
| ZONING         | Light Industrial                                      |
| POWER          | 440 Amp/440 Volt                                      |
| HEAT           | Propane                                               |
| WATER          | Town Water                                            |
| SEWER          | Town Septic                                           |
| SPRINKLER      | Wet System                                            |
| LOADING        | Eleven (11) Tailboard Docks (Drive in could be added) |
| EXPANSION      | Possible expansion available                          |
| LEASE PRICE    | Market                                                |



#### PROPOSED SITE PLAN





## 12 INDUSTRIAL DRIVE STERLING, MA

#### **AERIALS OF AREA**





THE STUBBLEBINE COMPANY CORFAC INTERNATIONAL

## CORPORATE NEIGHBORS















#### LOCAL AREA AMENITIES

















THE STUBBLEBINE COMPANY CORFAC INTERNATIONAL

## 12 INDUSTRIAL DRIVE STERLING, MA

### LOCATION





THE STUBBLEBINE COMPANY CORFAC INTERNATIONAL

## CONTACT

ALAN RINGUETTE 978-265-8112

DAVID STUBBLEBINE 617-592-3391

#### JAMES STUBBLEBINE 617-592-3388

Information contained herein was obtained from third parties, and it has not been independently verified by the real estate brokers. Buyers/tenants should have the option of inspecting the property to verify all information. Real estate brokers are not qualified to act as agents for or select experts with respect to legal, tax, environmental,