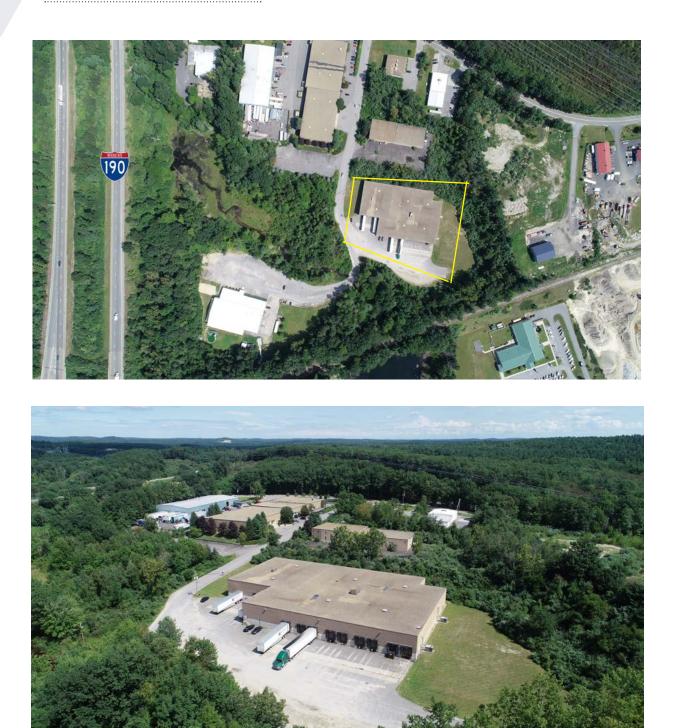

|
| ZONING         | Light Industrial                                      |
| POWER          | 440 Amp/440 Volt                                      |
| HEAT           | Propane                                               |
| WATER          | Town Water                                            |
| SEWER          | Town Septic                                           |
| SPRINKLER      | Wet System                                            |
| LOADING        | Eleven (11) Tailboard Docks (Drive in could be added) |
| EXPANSION      | Possible expansion available                          |
| LEASE PRICE    | Market                                                |



#### PROPOSED SITE PLAN





## 12 INDUSTRIAL DRIVE STERLING, MA

#### **AERIALS OF AREA**





THE STUBBLEBINE COMPANY CORFAC INTERNATIONAL

## CORPORATE NEIGHBORS















#### LOCAL AREA AMENITIES

















THE STUBBLEBINE COMPANY CORFAC INTERNATIONAL

## 12 INDUSTRIAL DRIVE STERLING, MA

### LOCATION





THE STUBBLEBINE COMPANY CORFAC INTERNATIONAL

## CONTACT

ALAN RINGUETTE 978-265-8112

DAVID STUBBLEBINE 617-592-3391

#### JAMES STUBBLEBINE 617-592-3388

Information contained herein was obtained from third parties, and it has not been independently verified by the real estate brokers. Buyers/tenants should have the option of inspecting the property to verify all information. Real estate brokers are not qualified to act as agents for or select experts with respect to legal, tax, environmental, building construction, soils/drainage or other such matters.