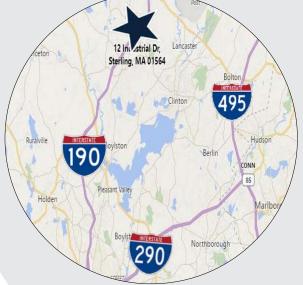

## 12 INDUSTRIAL DRIVE STERLING, MA

### LOCATION

THE STUBBLEBINE COMPANY CORFAC INTERNATIONAL