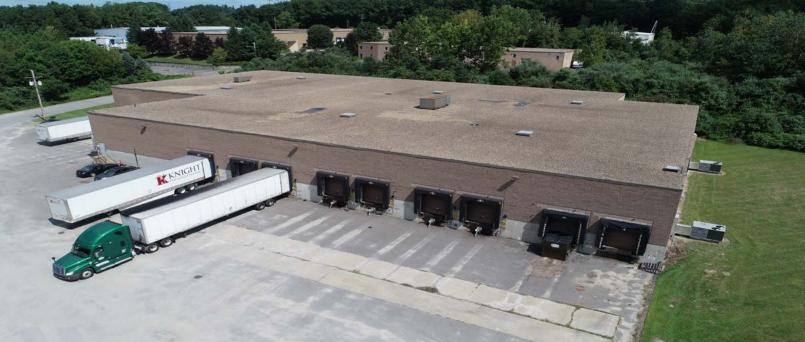

## 22' CLEAR 45,000 SF: CLASS A DISTRIBUTION BUILDING

The Stubblebine Company is pleased to offer 12 Industrial Drive, Sterling, MA to the marketplace:

- Formally occupied by Weetabix
- 22' clear height
- 11 tailboard docks
- Close proximity to I-190, Route 2 & Route 12

#### **PROPERTY SPECIFICATIONS**

| TOTAL SIZE     | 45,150 SF                                             |
|----------------|-------------------------------------------------------|
| YEAR BUILT     | 1988                                                  |
| CEILING HEIGHT | 22' Clear                                             |
| TYPE           | Flex/Industrial                                       |
| CONSTRUCTION   | Masonry Block                                         |
| ACREAGE        | 4.41 Acres                                            |
| ZONING         | Light Industrial                                      |
| POWER          | 440 Amp/440 Volt                                      |
| HEAT           | Propane                                               |
| WATER          | Town Water                                            |
| SEWER          | Town Septic                                           |
| SPRINKLER      | Wet System                                            |
| LOADING        | Eleven (11) Tailboard Docks (Drive in could be added) |
| EXPANSION      | Possible expansion available                          |
| LEASE PRICE    | Market                                                |